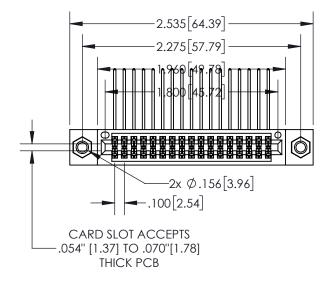

**Contact Dimensions:** 559-90 Degree Bend (Code 541 Contacts) See Sheet 2 for Contact Code 555, 556, 558, 559, 560 Dimensions

**CARD SLOT SECTION A-A** -.370[9.40] .160 4.06 POINT OF CONTACT -.200[5.08]

.330[8.38]

- INSULATOR MATERIAL: THERMOPLASTIC, UL 94V-0
- CONTACT MATERIAL; COPPER TIN ALLOY
  CONTACT PLATING: GOLD ON THE MATING AREA, TIN PLATING
  ON THE CONTACT TAILS, NICKEL UNDERPLATE

| 845/89 | 5 SERIES HIGH | TEMP CARE  | D EDGE | CONNECT | OR |
|--------|---------------|------------|--------|---------|----|
| PART 1 | NUMBFR: 845-0 | 34-559-807 |        |         |    |