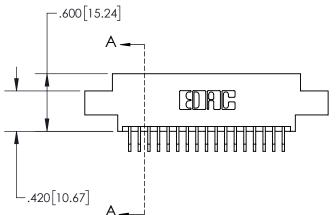

**Contact Dimensions:** 559-90 Degree Bend (Code 541 Contacts) See Sheet 2 for Contact Code 555, 556, 558, 559, 560 Dimensions

**CARD SLOT SECTION A-A** -.370[9.40] .160 4.06 POINT OF CONTACT -.200[5.08]