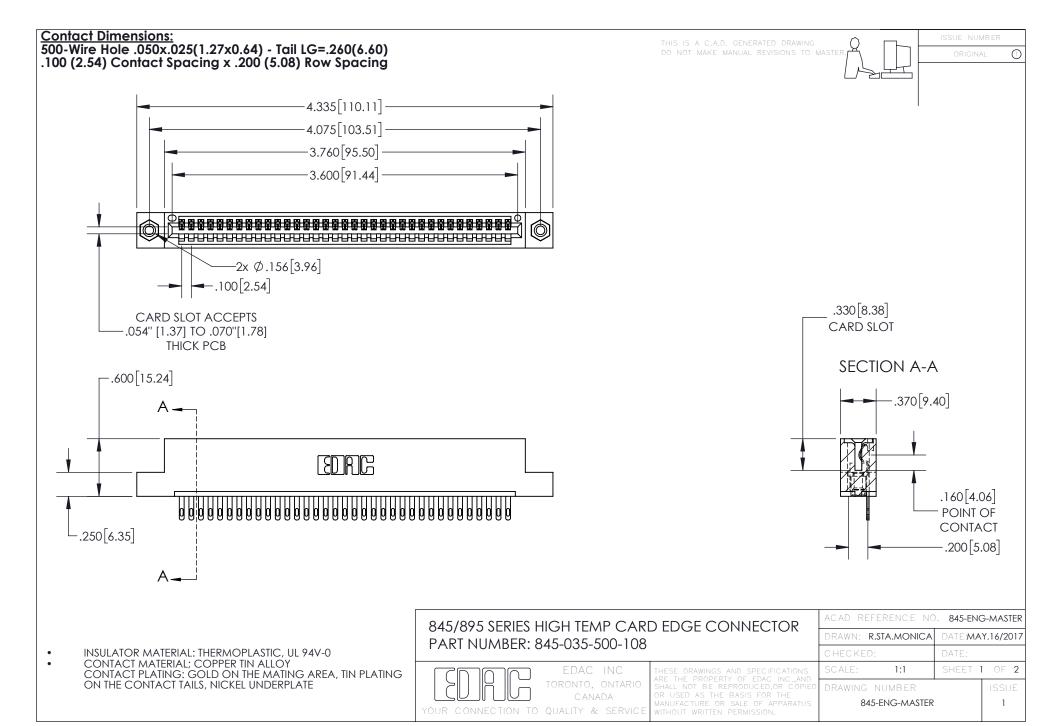

INSULATOR MATERIAL: THERMOPLASTIC POLYESTER, UL 94V-0 DAP MATERIAL AVAILABLE UPON REQUEST

**Contact Code 558** 

CONTACT MATERIAL; COPPER ALLOY CONTACT PLATING: GOLD ON THE MATING AREA, TIN PLATING ON THE CONTACT TAILS, NICKEL UNDERPLATE

## 845/895 SERIES HIGH TEMP CARD EDGE CONNECTOR CONTACT CODE 555,556,558,559,560 DIMENSIONS

YOUR CONNECTION TO QUALITY & SERVICE

Contact Code 559

|   | ACAD REFERENCE NO. 845-ENG-MASTER |                  |  |
|---|-----------------------------------|------------------|--|
|   | DRAWN: R.STA.MONICA               | DATE:MAY.16/2017 |  |
|   | CHECKED:                          | DATE:            |  |
|   | SCALE: 1:1                        | SHEET 2 OF 2     |  |
| D | DRAWING NUMBER                    | ISSUE            |  |

Contact Code 560

845-ENG-MASTER