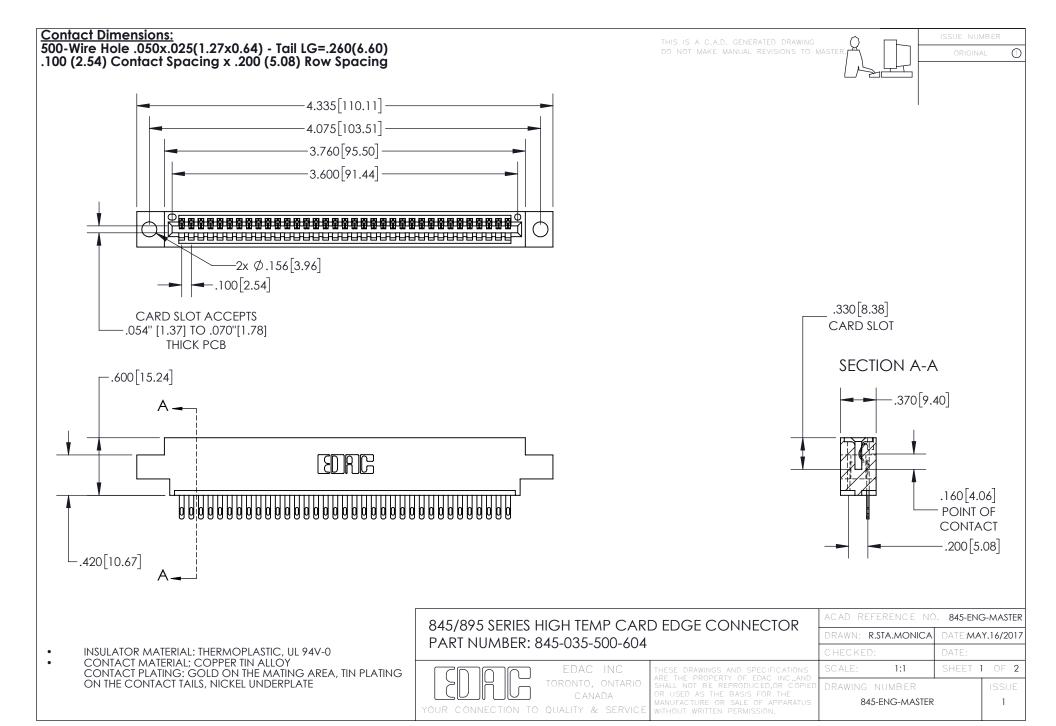

INSULATOR MATERIAL: THERMOPLASTIC POLYESTER, UL 94V-0 DAP MATERIAL AVAILABLE UPON REQUEST

**Contact Code 558** 

CONTACT MATERIAL; COPPER ALLOY CONTACT PLATING: GOLD ON THE MATING AREA, TIN PLATING ON THE CONTACT TAILS, NICKEL UNDERPLATE

## 845/895 SERIES HIGH TEMP CARD EDGE CONNECTOR CONTACT CODE 555,556,558,559,560 DIMENSIONS

YOUR CONNECTION TO QUALITY & SERVICE

Contact Code 559

|   | ACAD REFERENCE NO. 845-ENG-MASTER |                  |  |
|---|-----------------------------------|------------------|--|
|   | DRAWN: R.STA.MONICA               | DATE:MAY.16/2017 |  |
|   | CHECKED:                          | DATE:            |  |
|   | SCALE: 1:1                        | SHEET 2 OF 2     |  |
| D | DRAWING NUMBER                    | ISSUE            |  |

Contact Code 560

845-ENG-MASTER