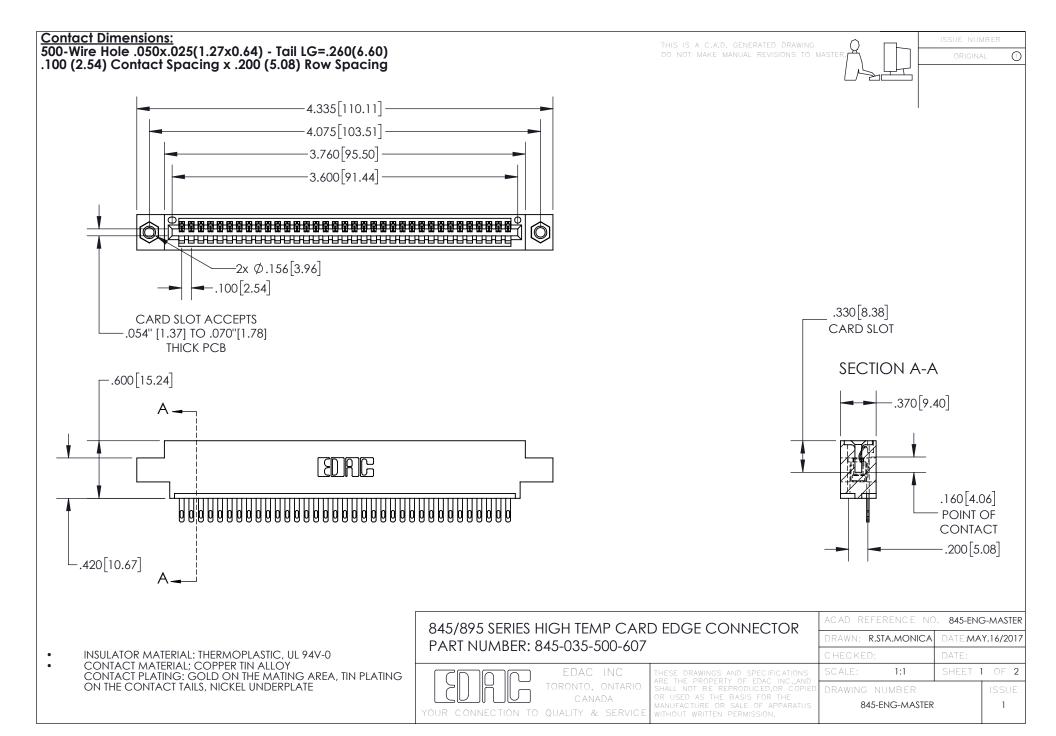

INSULATOR MATERIAL: THERMOPLASTIC POLYESTER, UL 94V-0 DAP MATERIAL AVAILABLE UPON REQUEST

**Contact Code 558** 

CONTACT MATERIAL; COPPER ALLOY CONTACT PLATING: GOLD ON THE MATING AREA, TIN PLATING ON THE CONTACT TAILS, NICKEL UNDERPLATE

## 845/895 SERIES HIGH TEMP CARD EDGE CONNECTOR CONTACT CODE 555,556,558,559,560 DIMENSIONS

YOUR CONNECTION TO QUALITY & SERVICE

Contact Code 559

|   | ACAD REFERENCE NO. 845-ENG-MASTER |                  |  |
|---|-----------------------------------|------------------|--|
|   | DRAWN: R.STA.MONICA               | DATE:MAY.16/2017 |  |
|   | CHECKED:                          | DATE:            |  |
|   | SCALE: 1:1                        | SHEET 2 OF 2     |  |
| D | DRAWING NUMBER                    | ISSUE            |  |

Contact Code 560