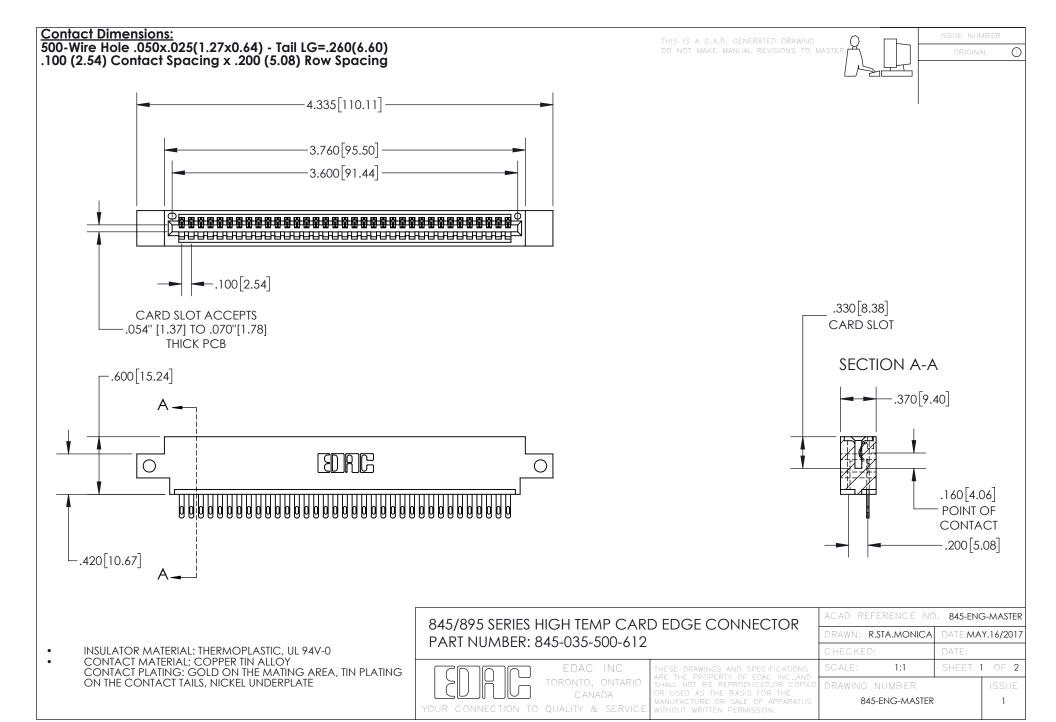

INSULATOR MATERIAL: THERMOPLASTIC POLYESTER, UL 94V-0 DAP MATERIAL AVAILABLE UPON REQUEST

**Contact Code 558** 

CONTACT MATERIAL; COPPER ALLOY CONTACT PLATING: GOLD ON THE MATING AREA, TIN PLATING ON THE CONTACT TAILS, NICKEL UNDERPLATE

## 845/895 SERIES HIGH TEMP CARD EDGE CONNECTOR CONTACT CODE 555,556,558,559,560 DIMENSIONS

YOUR CONNECTION TO QUALITY & SERVICE

Contact Code 559

|   | ACAD REFERENCE NO. 845-ENG-MASTER |                  |  |
|---|-----------------------------------|------------------|--|
|   | DRAWN: R.STA.MONICA               | DATE:MAY.16/2017 |  |
|   | CHECKED:                          | DATE:            |  |
|   | SCALE: 1:1                        | SHEET 2 OF 2     |  |
| D | DRAWING NUMBER                    | ISSUE            |  |

Contact Code 560

845-ENG-MASTER