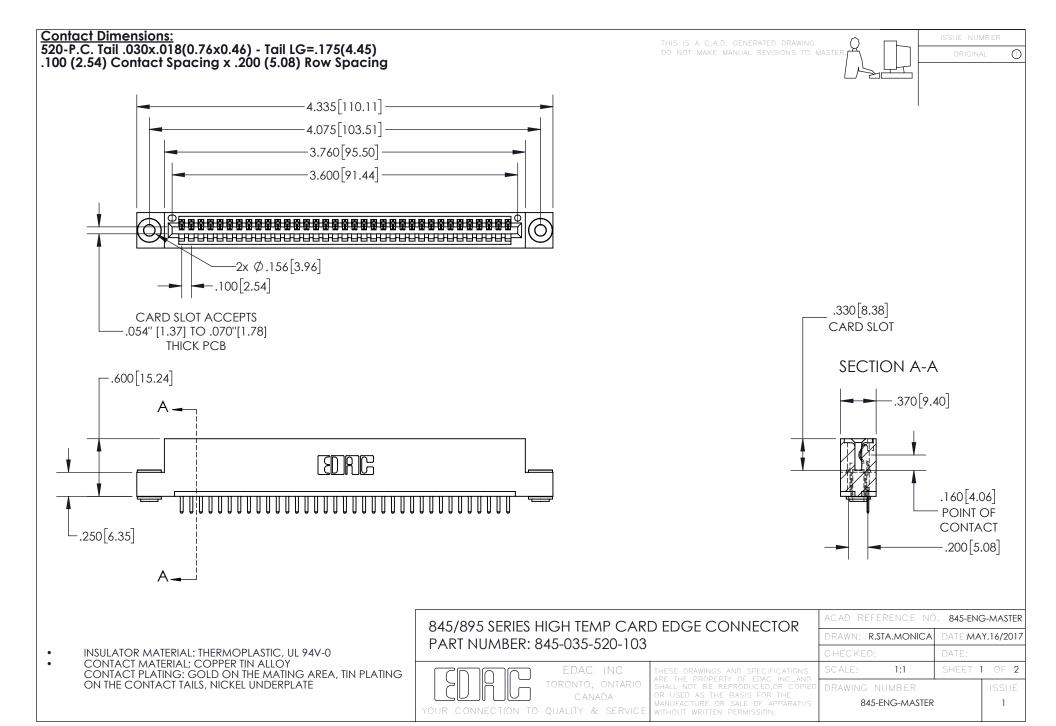

INSULATOR MATERIAL: THERMOPLASTIC POLYESTER, UL 94V-0 DAP MATERIAL AVAILABLE UPON REQUEST

**Contact Code 558** 

CONTACT MATERIAL; COPPER ALLOY CONTACT PLATING: GOLD ON THE MATING AREA, TIN PLATING ON THE CONTACT TAILS, NICKEL UNDERPLATE

## 845/895 SERIES HIGH TEMP CARD EDGE CONNECTOR CONTACT CODE 555,556,558,559,560 DIMENSIONS

YOUR CONNECTION TO QUALITY & SERVICE

Contact Code 559

|   | ACAD REFERENCE NO. 845-ENG-MASTER |                  |  |
|---|-----------------------------------|------------------|--|
|   | DRAWN: R.STA.MONICA               | DATE:MAY.16/2017 |  |
|   | CHECKED:                          | DATE:            |  |
|   | SCALE: 1:1                        | SHEET 2 OF 2     |  |
| D | DRAWING NUMBER                    | ISSUE            |  |

Contact Code 560

845-ENG-MASTER