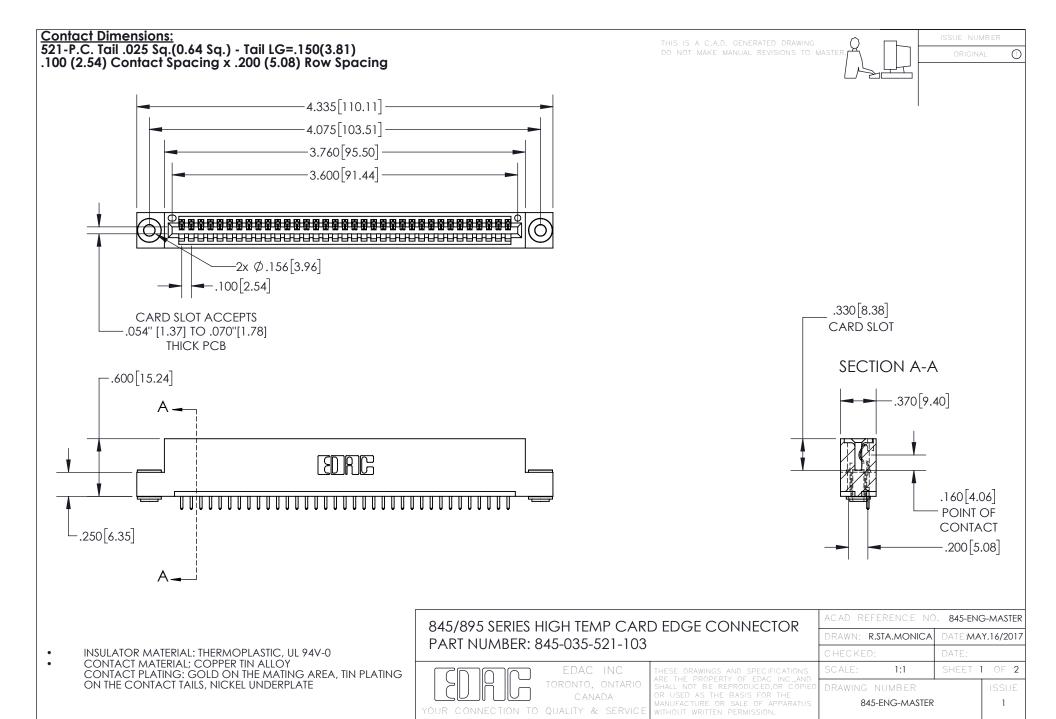

INSULATOR MATERIAL: THERMOPLASTIC POLYESTER, UL 94V-0 DAP MATERIAL AVAILABLE UPON REQUEST

**Contact Code 558** 

CONTACT MATERIAL; COPPER ALLOY CONTACT PLATING: GOLD ON THE MATING AREA, TIN PLATING ON THE CONTACT TAILS, NICKEL UNDERPLATE

## 845/895 SERIES HIGH TEMP CARD EDGE CONNECTOR CONTACT CODE 555,556,558,559,560 DIMENSIONS

YOUR CONNECTION TO QUALITY & SERVICE

Contact Code 559

|   | ACAD REFERENCE NO. 845-ENG-MASTER |                  |  |
|---|-----------------------------------|------------------|--|
|   | DRAWN: R.STA.MONICA               | DATE:MAY.16/2017 |  |
|   | CHECKED:                          | DATE:            |  |
|   | SCALE: 1:1                        | SHEET 2 OF 2     |  |
| D | DRAWING NUMBER                    | ISSUE            |  |

Contact Code 560