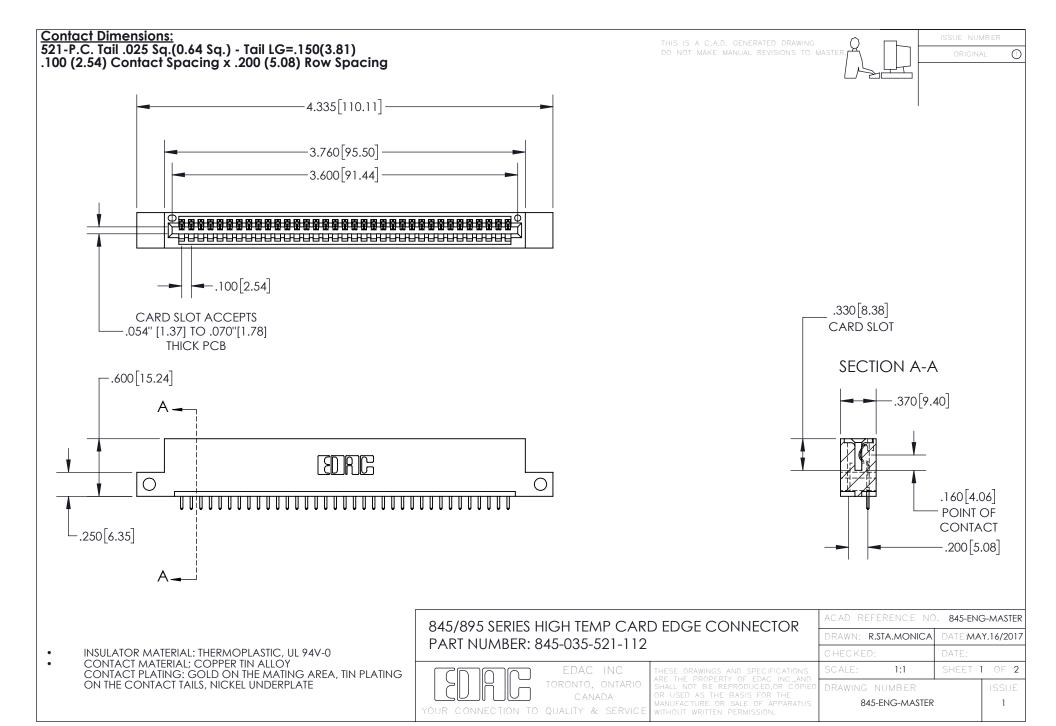

## 845/895 SERIES HIGH TEMP CARD EDGE CONNECTOR CONTACT CODE 555,556,558,559,560 DIMENSIONS

YOUR CONNECTION TO QUALITY & SERVICE

Contact Code 559

|   | ACAD REFERENCE NO. 845-ENG-MASTER |                  |  |
|---|-----------------------------------|------------------|--|
|   | DRAWN: R.STA.MONICA               | DATE:MAY.16/2017 |  |
|   | CHECKED:                          | DATE:            |  |
|   | SCALE: 1:1                        | SHEET 2 OF 2     |  |
| D | DRAWING NUMBER                    | ISSUE            |  |