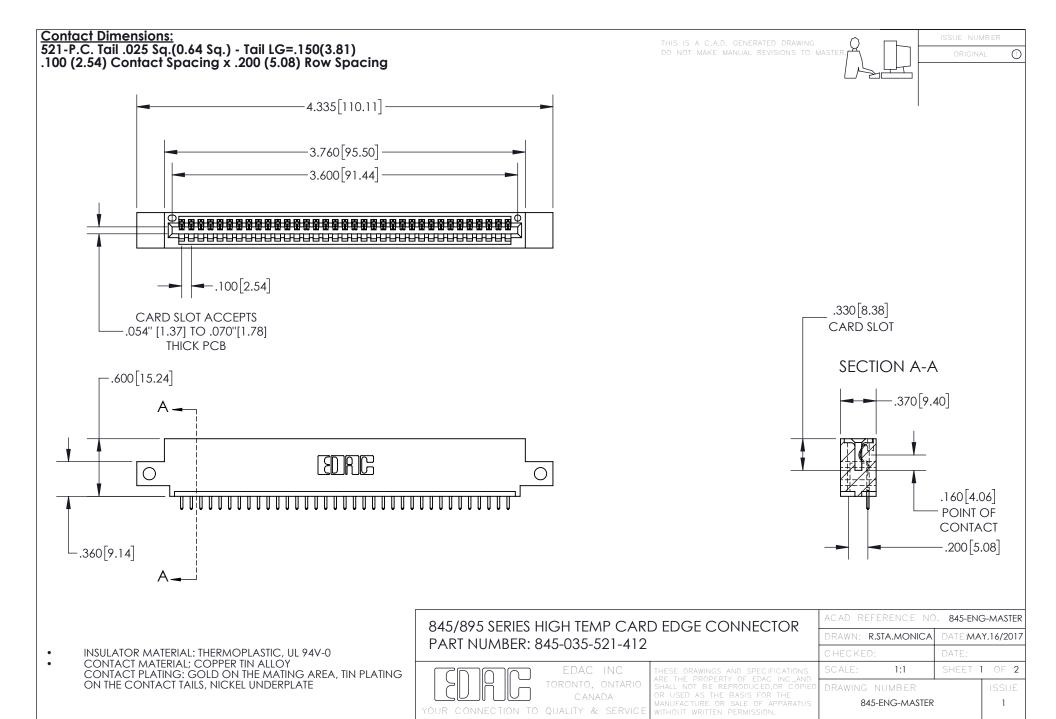

INSULATOR MATERIAL: THERMOPLASTIC POLYESTER, UL 94V-0 DAP MATERIAL AVAILABLE UPON REQUEST

**Contact Code 558** 

CONTACT MATERIAL; COPPER ALLOY CONTACT PLATING: GOLD ON THE MATING AREA, TIN PLATING ON THE CONTACT TAILS, NICKEL UNDERPLATE

## 845/895 SERIES HIGH TEMP CARD EDGE CONNECTOR CONTACT CODE 555,556,558,559,560 DIMENSIONS

YOUR CONNECTION TO QUALITY & SERVICE

Contact Code 559

|   | ACAD REFERENCE NO. 845-ENG-MASTER |                  |  |
|---|-----------------------------------|------------------|--|
|   | DRAWN: R.STA.MONICA               | DATE:MAY.16/2017 |  |
|   | CHECKED:                          | DATE:            |  |
|   | SCALE: 1:1                        | SHEET 2 OF 2     |  |
| D | DRAWING NUMBER                    | ISSUE            |  |

Contact Code 560

845-ENG-MASTER