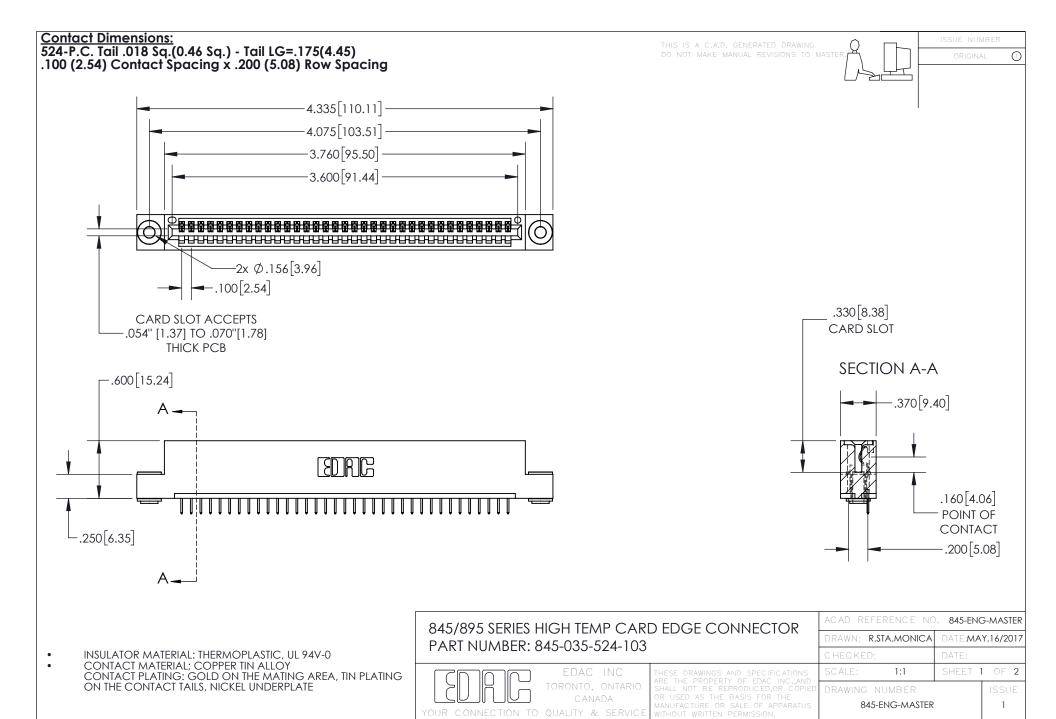

INSULATOR MATERIAL: THERMOPLASTIC POLYESTER, UL 94V-0 DAP MATERIAL AVAILABLE UPON REQUEST

**Contact Code 558** 

CONTACT MATERIAL; COPPER ALLOY CONTACT PLATING: GOLD ON THE MATING AREA, TIN PLATING ON THE CONTACT TAILS, NICKEL UNDERPLATE

## 845/895 SERIES HIGH TEMP CARD EDGE CONNECTOR CONTACT CODE 555,556,558,559,560 DIMENSIONS

YOUR CONNECTION TO QUALITY & SERVICE

Contact Code 559

|   | ACAD REFERENCE NO. 845-ENG-MASTER |                  |  |
|---|-----------------------------------|------------------|--|
|   | DRAWN: R.STA.MONICA               | DATE:MAY.16/2017 |  |
|   | CHECKED:                          | DATE:            |  |
|   | SCALE: 1:1                        | SHEET 2 OF 2     |  |
| D | DRAWING NUMBER                    | ISSUE            |  |