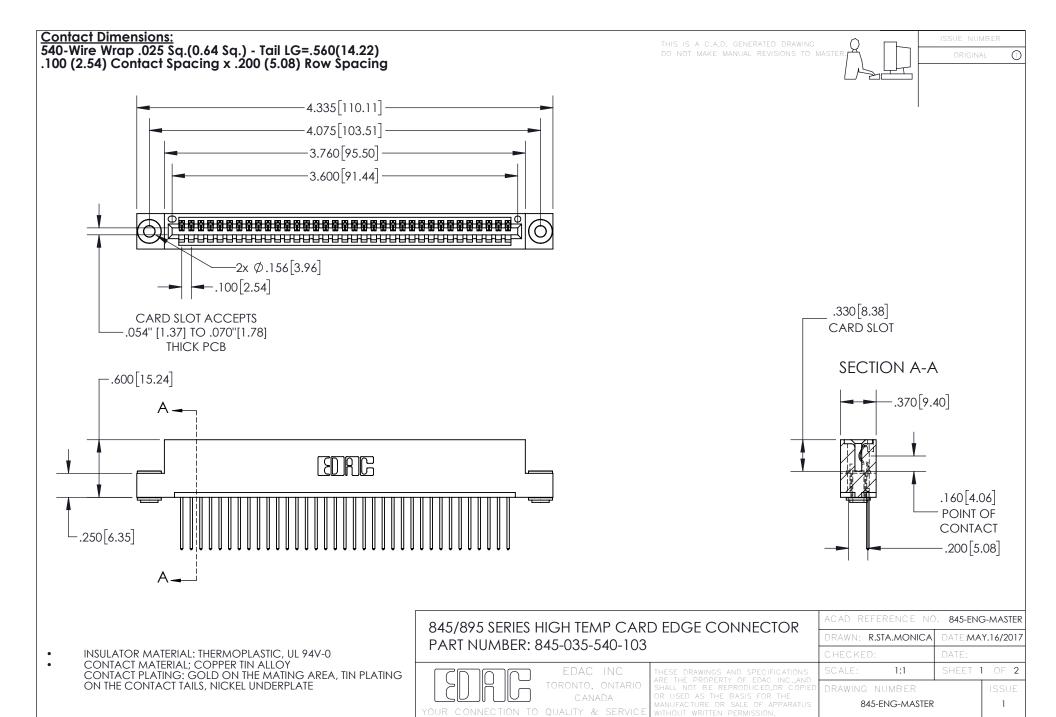

INSULATOR MATERIAL: THERMOPLASTIC POLYESTER, UL 94V-0 DAP MATERIAL AVAILABLE UPON REQUEST

**Contact Code 558** 

CONTACT MATERIAL; COPPER ALLOY CONTACT PLATING: GOLD ON THE MATING AREA, TIN PLATING ON THE CONTACT TAILS, NICKEL UNDERPLATE

## 845/895 SERIES HIGH TEMP CARD EDGE CONNECTOR CONTACT CODE 555,556,558,559,560 DIMENSIONS

YOUR CONNECTION TO QUALITY & SERVICE

Contact Code 559

|   | ACAD REFERENCE NO. 845-ENG-MASTER |                  |  |
|---|-----------------------------------|------------------|--|
|   | DRAWN: R.STA.MONICA               | DATE:MAY.16/2017 |  |
|   | CHECKED:                          | DATE:            |  |
|   | SCALE: 1:1                        | SHEET 2 OF 2     |  |
| D | DRAWING NUMBER                    | ISSUE            |  |

Contact Code 560