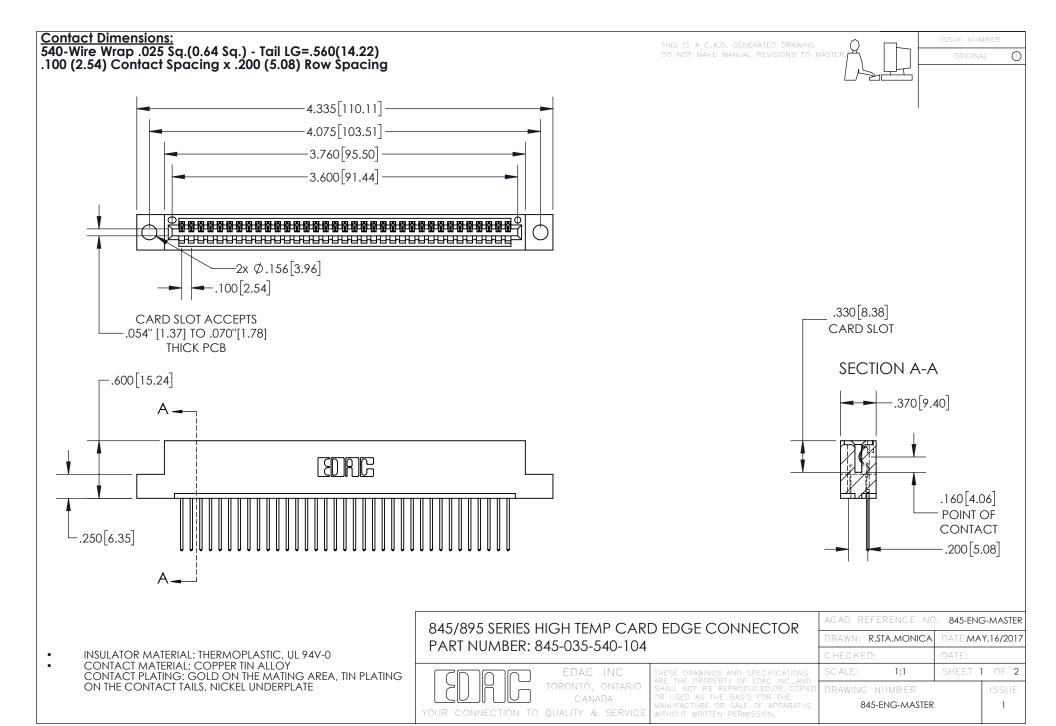

INSULATOR MATERIAL: THERMOPLASTIC POLYESTER, UL 94V-0 DAP MATERIAL AVAILABLE UPON REQUEST

**Contact Code 558** 

CONTACT MATERIAL; COPPER ALLOY CONTACT PLATING: GOLD ON THE MATING AREA, TIN PLATING ON THE CONTACT TAILS, NICKEL UNDERPLATE

## 845/895 SERIES HIGH TEMP CARD EDGE CONNECTOR CONTACT CODE 555,556,558,559,560 DIMENSIONS

YOUR CONNECTION TO QUALITY & SERVICE

Contact Code 559

|   | ACAD REFERENCE NO. 845-ENG-MASTER |                  |  |
|---|-----------------------------------|------------------|--|
|   | DRAWN: R.STA.MONICA               | DATE:MAY.16/2017 |  |
|   | CHECKED:                          | DATE:            |  |
|   | SCALE: 1:1                        | SHEET 2 OF 2     |  |
| D | DRAWING NUMBER                    | ISSUE            |  |

Contact Code 560

845-ENG-MASTER