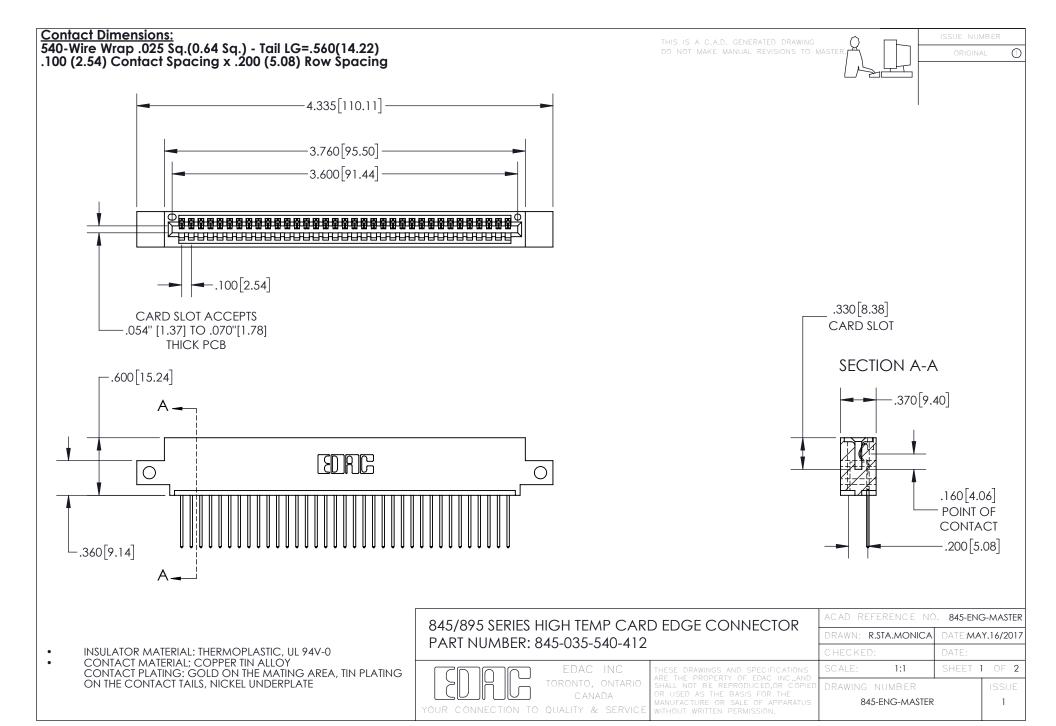

INSULATOR MATERIAL: THERMOPLASTIC POLYESTER, UL 94V-0 DAP MATERIAL AVAILABLE UPON REQUEST

**Contact Code 558** 

CONTACT MATERIAL; COPPER ALLOY CONTACT PLATING: GOLD ON THE MATING AREA, TIN PLATING ON THE CONTACT TAILS, NICKEL UNDERPLATE

## 845/895 SERIES HIGH TEMP CARD EDGE CONNECTOR CONTACT CODE 555,556,558,559,560 DIMENSIONS

YOUR CONNECTION TO QUALITY & SERVICE

Contact Code 559

|   | ACAD REFERENCE NO. 845-ENG-MASTER |                  |  |
|---|-----------------------------------|------------------|--|
|   | DRAWN: R.STA.MONICA               | DATE:MAY.16/2017 |  |
|   | CHECKED:                          | DATE:            |  |
|   | SCALE: 1:1                        | SHEET 2 OF 2     |  |
| D | DRAWING NUMBER                    | ISSUE            |  |

Contact Code 560

845-ENG-MASTER