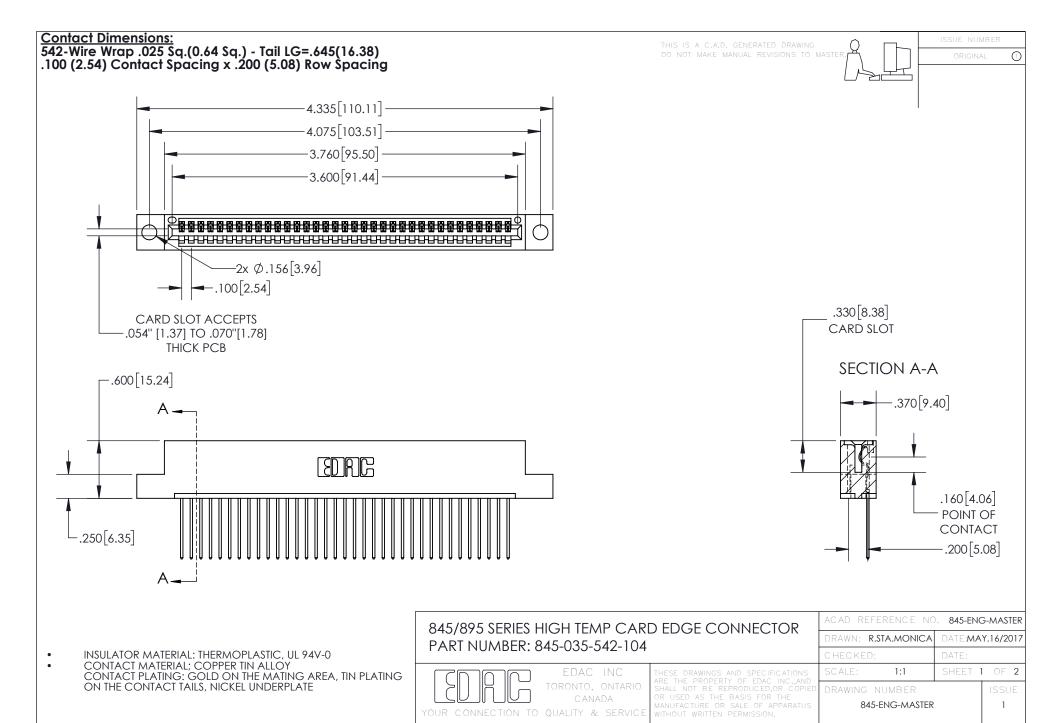

INSULATOR MATERIAL: THERMOPLASTIC POLYESTER, UL 94V-0 DAP MATERIAL AVAILABLE UPON REQUEST

**Contact Code 558** 

CONTACT MATERIAL; COPPER ALLOY CONTACT PLATING: GOLD ON THE MATING AREA, TIN PLATING ON THE CONTACT TAILS, NICKEL UNDERPLATE

## 845/895 SERIES HIGH TEMP CARD EDGE CONNECTOR CONTACT CODE 555,556,558,559,560 DIMENSIONS

YOUR CONNECTION TO QUALITY & SERVICE

Contact Code 559

|   | ACAD REFERENCE NO. 845-ENG-MASTER |                  |  |
|---|-----------------------------------|------------------|--|
|   | DRAWN: R.STA.MONICA               | DATE:MAY.16/2017 |  |
|   | CHECKED:                          | DATE:            |  |
|   | SCALE: 1:1                        | SHEET 2 OF 2     |  |
| D | DRAWING NUMBER                    | ISSUE            |  |

Contact Code 560

845-ENG-MASTER