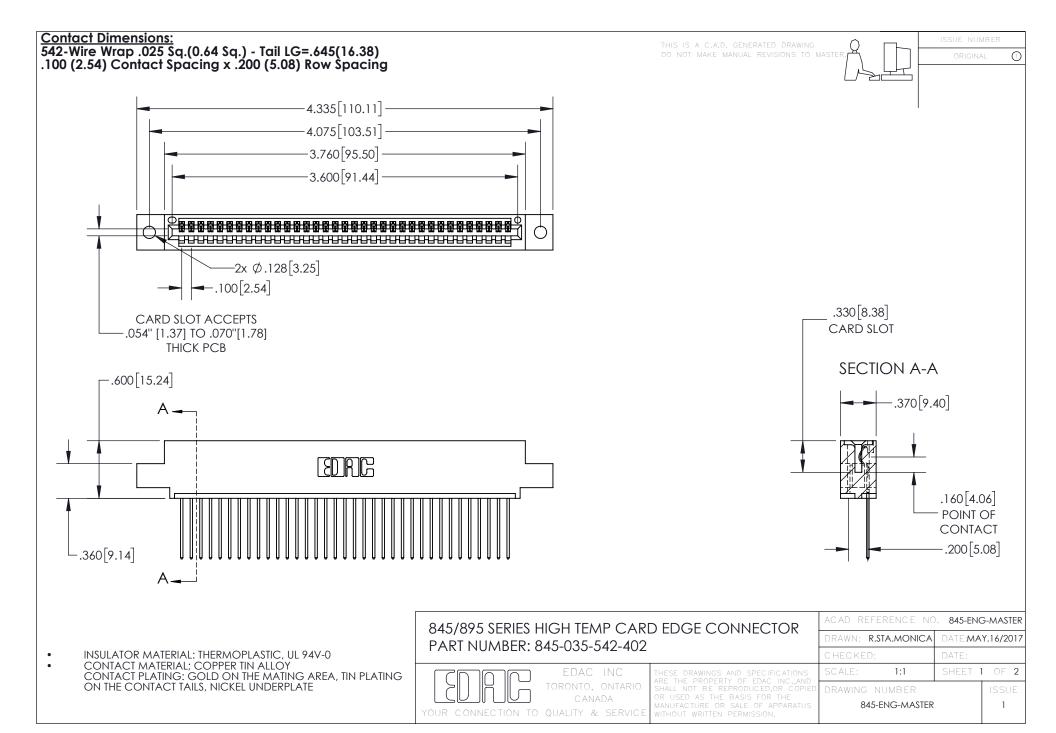

INSULATOR MATERIAL: THERMOPLASTIC POLYESTER, UL 94V-0 DAP MATERIAL AVAILABLE UPON REQUEST

**Contact Code 558** 

CONTACT MATERIAL; COPPER ALLOY CONTACT PLATING: GOLD ON THE MATING AREA, TIN PLATING ON THE CONTACT TAILS, NICKEL UNDERPLATE

## 845/895 SERIES HIGH TEMP CARD EDGE CONNECTOR CONTACT CODE 555,556,558,559,560 DIMENSIONS

YOUR CONNECTION TO QUALITY & SERVICE

Contact Code 559

|   | ACAD REFERENCE NO. 845-ENG-MASTER |                  |  |
|---|-----------------------------------|------------------|--|
|   | DRAWN: R.STA.MONICA               | DATE:MAY.16/2017 |  |
|   | CHECKED:                          | DATE:            |  |
|   | SCALE: 1:1                        | SHEET 2 OF 2     |  |
| D | DRAWING NUMBER                    | ISSUE            |  |

Contact Code 560