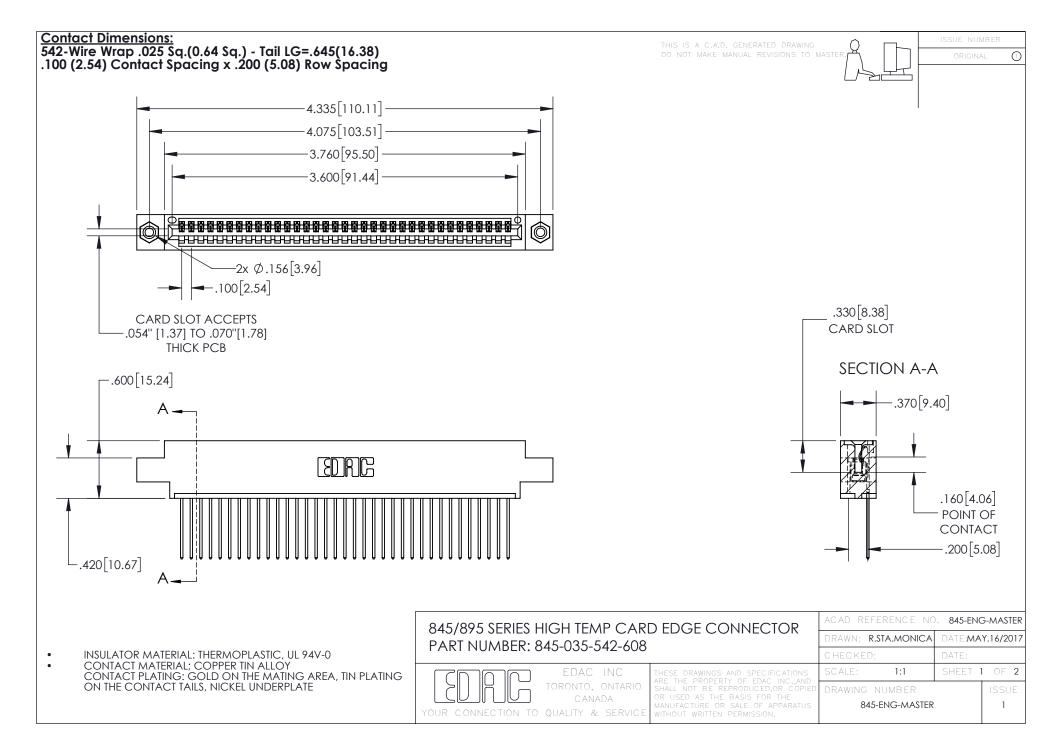

INSULATOR MATERIAL: THERMOPLASTIC POLYESTER, UL 94V-0 DAP MATERIAL AVAILABLE UPON REQUEST

**Contact Code 558** 

CONTACT MATERIAL; COPPER ALLOY CONTACT PLATING: GOLD ON THE MATING AREA, TIN PLATING ON THE CONTACT TAILS, NICKEL UNDERPLATE

## 845/895 SERIES HIGH TEMP CARD EDGE CONNECTOR CONTACT CODE 555,556,558,559,560 DIMENSIONS

YOUR CONNECTION TO QUALITY & SERVICE

Contact Code 559

|   | ACAD REFERENCE NO. 845-ENG-MASTER |                  |  |
|---|-----------------------------------|------------------|--|
|   | DRAWN: R.STA.MONICA               | DATE:MAY.16/2017 |  |
|   | CHECKED:                          | DATE:            |  |
|   | SCALE: 1:1                        | SHEET 2 OF 2     |  |
| D | DRAWING NUMBER                    | ISSUE            |  |

Contact Code 560

845-ENG-MASTER