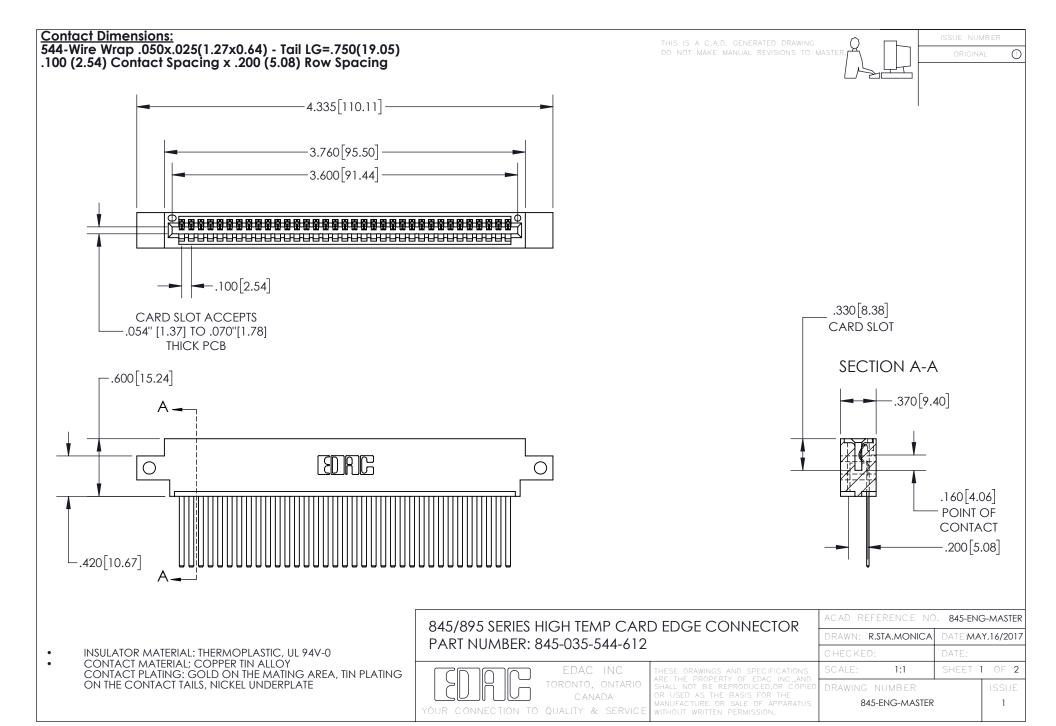

INSULATOR MATERIAL: THERMOPLASTIC POLYESTER, UL 94V-0 DAP MATERIAL AVAILABLE UPON REQUEST

**Contact Code 558** 

CONTACT MATERIAL; COPPER ALLOY CONTACT PLATING: GOLD ON THE MATING AREA, TIN PLATING ON THE CONTACT TAILS, NICKEL UNDERPLATE

## 845/895 SERIES HIGH TEMP CARD EDGE CONNECTOR CONTACT CODE 555,556,558,559,560 DIMENSIONS

YOUR CONNECTION TO QUALITY & SERVICE

Contact Code 559

|   | ACAD REFERENCE NO. 845-ENG-MASTER |                  |  |
|---|-----------------------------------|------------------|--|
|   | DRAWN: R.STA.MONICA               | DATE:MAY.16/2017 |  |
|   | CHECKED:                          | DATE:            |  |
|   | SCALE: 1:1                        | SHEET 2 OF 2     |  |
| D | DRAWING NUMBER                    | ISSUE            |  |

Contact Code 560

845-ENG-MASTER