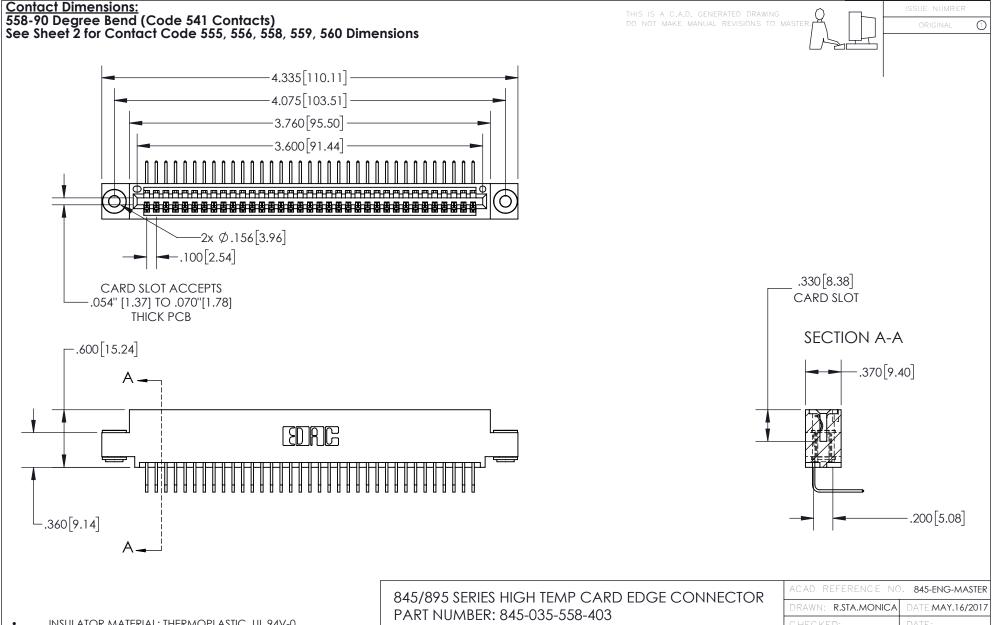

845-ENG-MASTER

INSULATOR MATERIAL: THERMOPLASTIC POLYESTER, UL 94V-0 DAP MATERIAL AVAILABLE UPON REQUEST

**Contact Code 558** 

CONTACT MATERIAL; COPPER ALLOY CONTACT PLATING: GOLD ON THE MATING AREA, TIN PLATING ON THE CONTACT TAILS, NICKEL UNDERPLATE