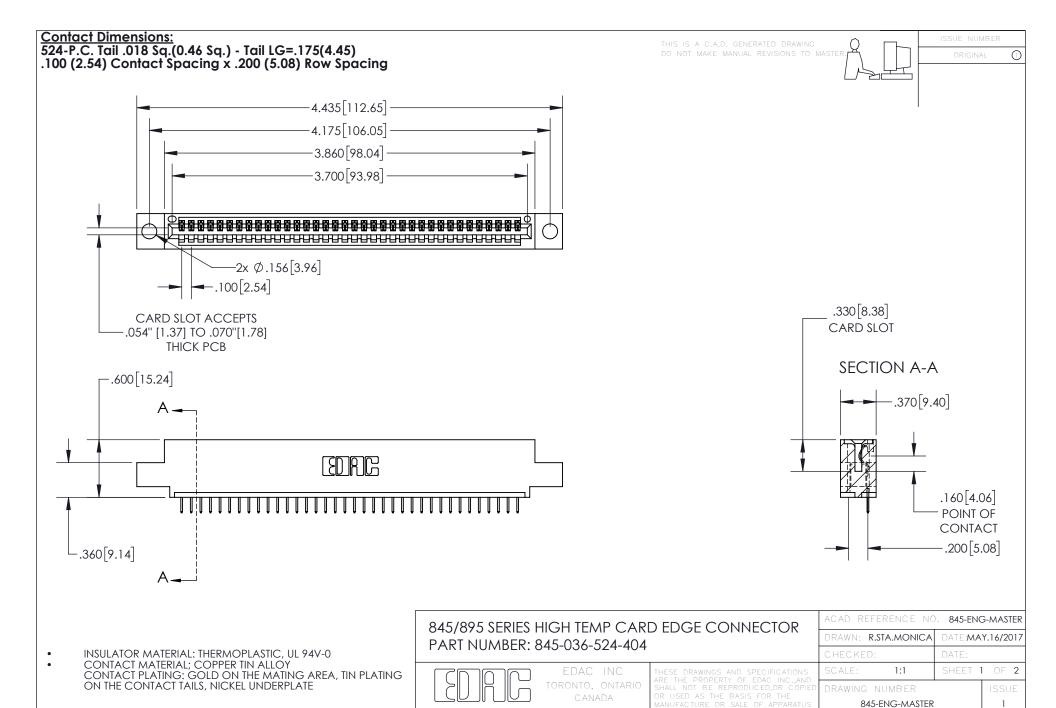

YOUR CONNECTION TO QUALITY & SERVICE

- INSULATOR MATERIAL: THERMOPLASTIC POLYESTER, UL 94V-0 DAP MATERIAL AVAILABLE UPON REQUEST
- CONTACT MATERIAL; COPPER ALLOY

CONTACT PLATING: GOLD ON THE MATING AREA, TIN PLATING ON THE CONTACT TAILS, NICKEL UNDERPLATE