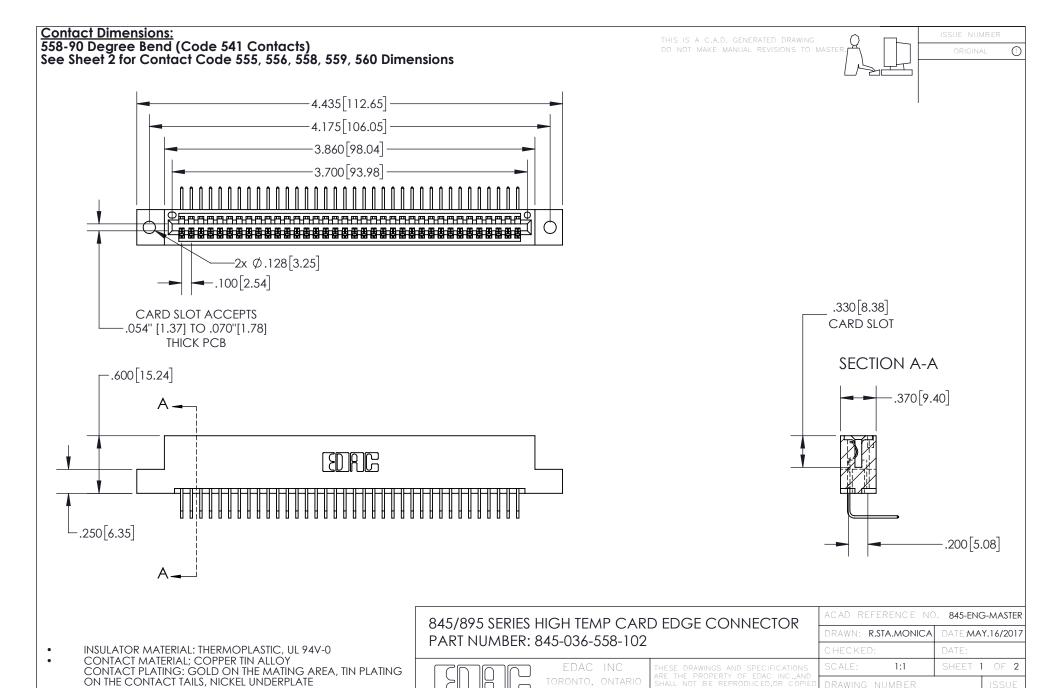

YOUR CONNECTION TO QUALITY & SERVICE

845-ENG-MASTER

- INSULATOR MATERIAL: THERMOPLASTIC POLYESTER, UL 94V-0 DAP MATERIAL AVAILABLE UPON REQUEST
- CONTACT MATERIAL; COPPER ALLOY

CONTACT PLATING: GOLD ON THE MATING AREA, TIN PLATING ON THE CONTACT TAILS, NICKEL UNDERPLATE