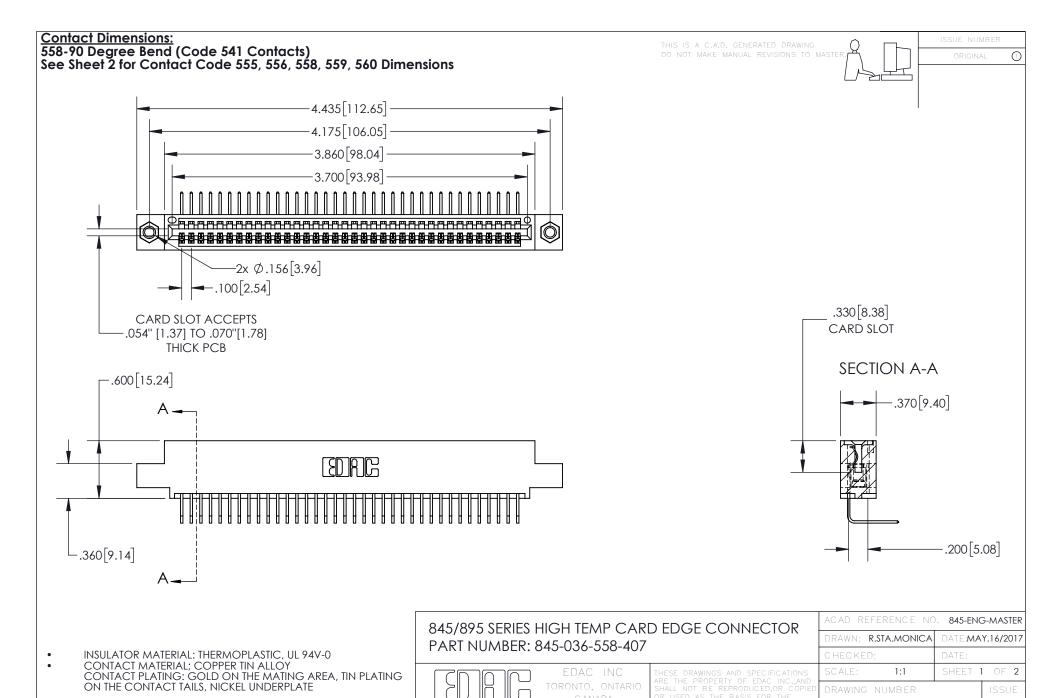

YOUR CONNECTION TO QUALITY & SERVICE

845-ENG-MASTER

- INSULATOR MATERIAL: THERMOPLASTIC POLYESTER, UL 94V-0 DAP MATERIAL AVAILABLE UPON REQUEST
- CONTACT MATERIAL; COPPER ALLOY

CONTACT PLATING: GOLD ON THE MATING AREA, TIN PLATING ON THE CONTACT TAILS, NICKEL UNDERPLATE