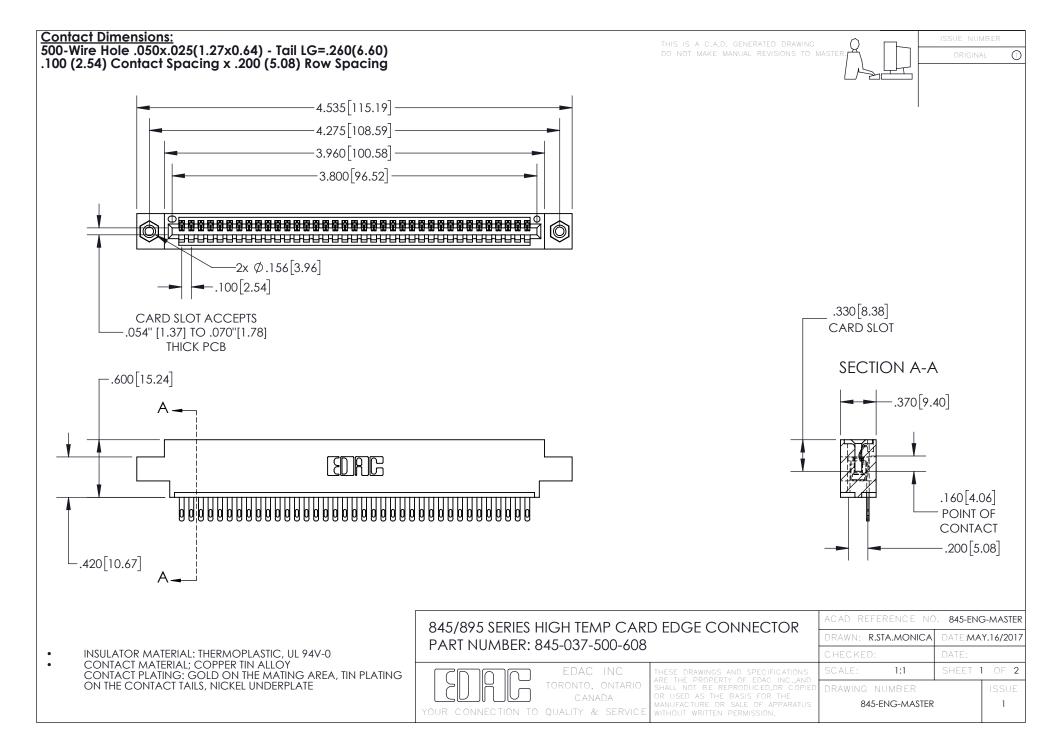

INSULATOR MATERIAL: THERMOPLASTIC POLYESTER, UL 94V-0 DAP MATERIAL AVAILABLE UPON REQUEST

**Contact Code 558** 

CONTACT MATERIAL; COPPER ALLOY CONTACT PLATING: GOLD ON THE MATING AREA, TIN PLATING ON THE CONTACT TAILS, NICKEL UNDERPLATE

## 845/895 SERIES HIGH TEMP CARD EDGE CONNECTOR CONTACT CODE 555,556,558,559,560 DIMENSIONS

YOUR CONNECTION TO QUALITY & SERVICE

Contact Code 559

|   | ACAD REFERENCE NO. 845-ENG-MASTER |                  |  |
|---|-----------------------------------|------------------|--|
|   | DRAWN: R.STA.MONICA               | DATE:MAY.16/2017 |  |
|   | CHECKED:                          | DATE:            |  |
|   | SCALE: 1:1                        | SHEET 2 OF 2     |  |
| D | DRAWING NUMBER                    | ISSUE            |  |

Contact Code 560