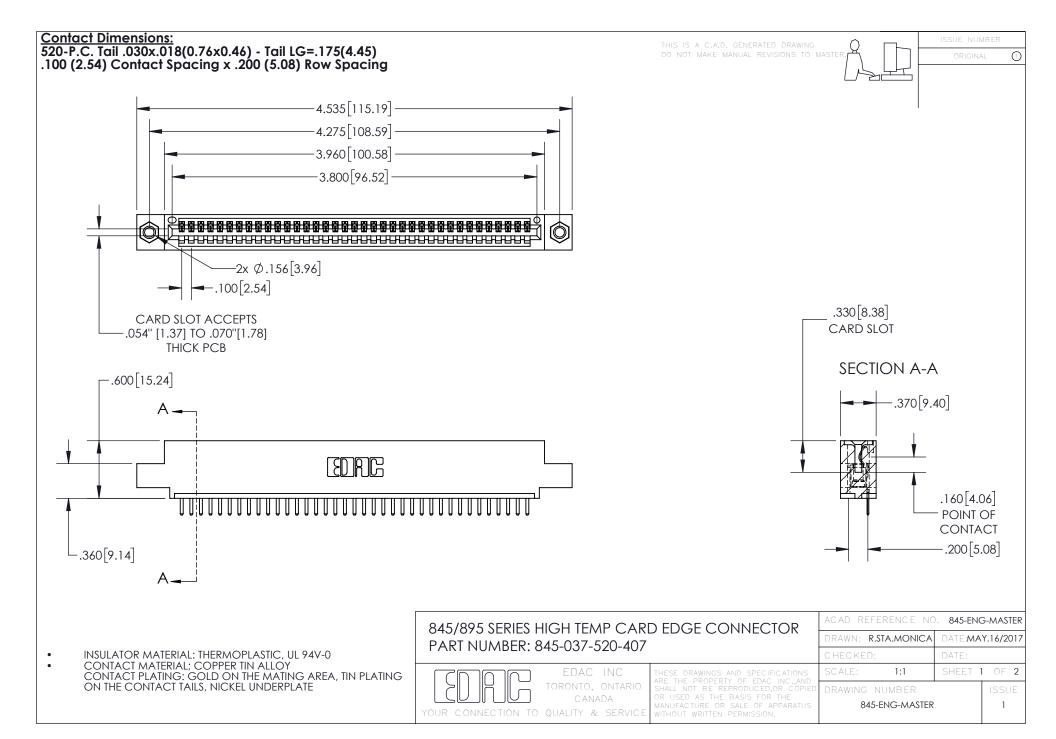

INSULATOR MATERIAL: THERMOPLASTIC POLYESTER, UL 94V-0 DAP MATERIAL AVAILABLE UPON REQUEST

**Contact Code 558** 

CONTACT MATERIAL; COPPER ALLOY CONTACT PLATING: GOLD ON THE MATING AREA, TIN PLATING ON THE CONTACT TAILS, NICKEL UNDERPLATE

## 845/895 SERIES HIGH TEMP CARD EDGE CONNECTOR CONTACT CODE 555,556,558,559,560 DIMENSIONS

YOUR CONNECTION TO QUALITY & SERVICE

Contact Code 559

|   | ACAD REFERENCE NO. 845-ENG-MASTER |                  |  |
|---|-----------------------------------|------------------|--|
|   | DRAWN: R.STA.MONICA               | DATE:MAY.16/2017 |  |
|   | CHECKED:                          | DATE:            |  |
|   | SCALE: 1:1                        | SHEET 2 OF 2     |  |
| D | DRAWING NUMBER                    | ISSUE            |  |

Contact Code 560