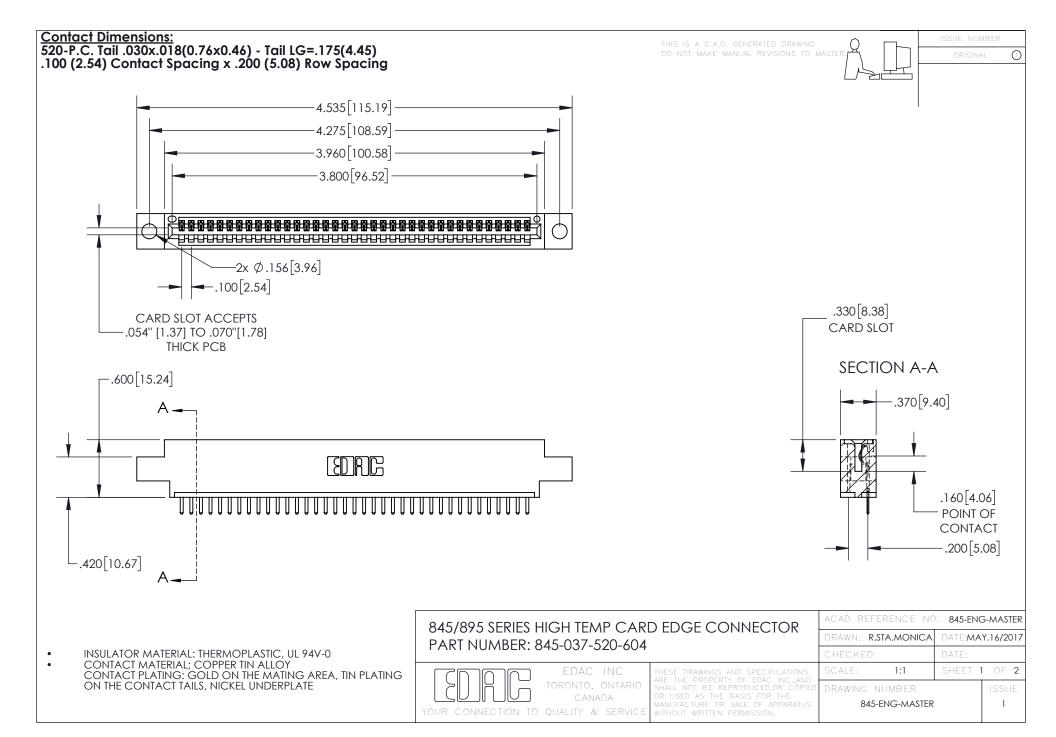

INSULATOR MATERIAL: THERMOPLASTIC POLYESTER, UL 94V-0 DAP MATERIAL AVAILABLE UPON REQUEST

**Contact Code 558** 

CONTACT MATERIAL; COPPER ALLOY CONTACT PLATING: GOLD ON THE MATING AREA, TIN PLATING ON THE CONTACT TAILS, NICKEL UNDERPLATE

## 845/895 SERIES HIGH TEMP CARD EDGE CONNECTOR CONTACT CODE 555,556,558,559,560 DIMENSIONS

YOUR CONNECTION TO QUALITY & SERVICE

Contact Code 559

|   | ACAD REFERENCE NO. 845-ENG-MASTER |                  |  |
|---|-----------------------------------|------------------|--|
|   | DRAWN: R.STA.MONICA               | DATE:MAY.16/2017 |  |
|   | CHECKED:                          | DATE:            |  |
|   | SCALE: 1:1                        | SHEET 2 OF 2     |  |
| D | DRAWING NUMBER                    | ISSUE            |  |

Contact Code 560