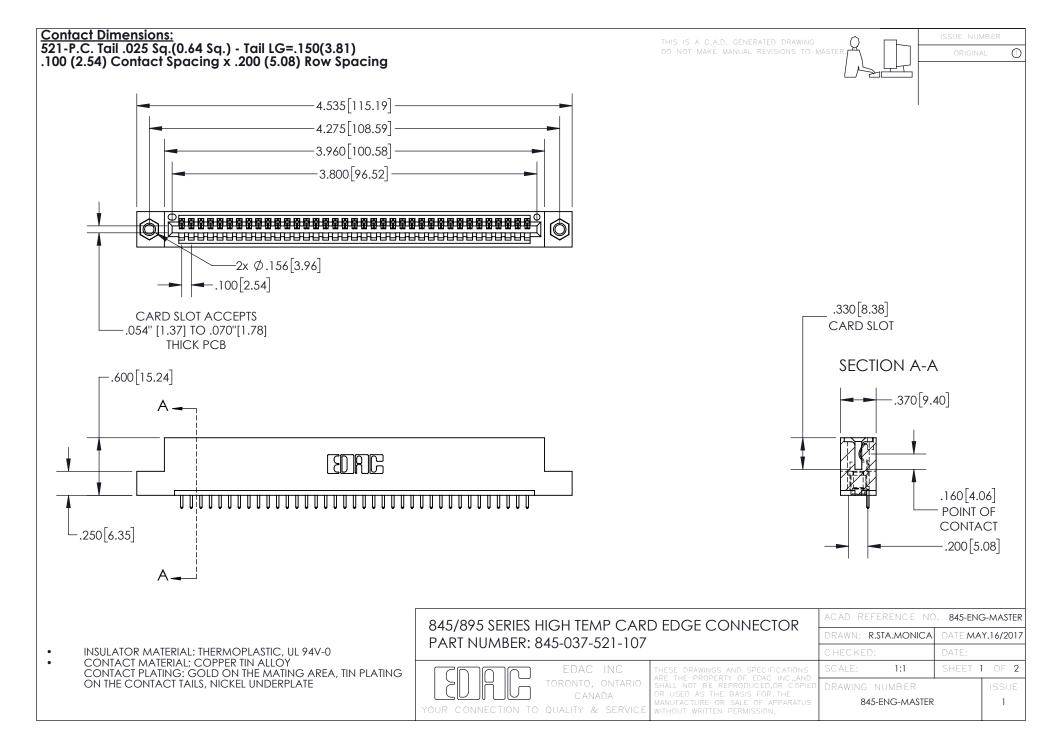

INSULATOR MATERIAL: THERMOPLASTIC POLYESTER, UL 94V-0 DAP MATERIAL AVAILABLE UPON REQUEST

**Contact Code 558** 

CONTACT MATERIAL; COPPER ALLOY CONTACT PLATING: GOLD ON THE MATING AREA, TIN PLATING ON THE CONTACT TAILS, NICKEL UNDERPLATE

## 845/895 SERIES HIGH TEMP CARD EDGE CONNECTOR CONTACT CODE 555,556,558,559,560 DIMENSIONS

YOUR CONNECTION TO QUALITY & SERVICE

Contact Code 559

|   | ACAD REFERENCE NO. 845-ENG-MASTER |                  |  |
|---|-----------------------------------|------------------|--|
|   | DRAWN: R.STA.MONICA               | DATE:MAY.16/2017 |  |
|   | CHECKED:                          | DATE:            |  |
|   | SCALE: 1:1                        | SHEET 2 OF 2     |  |
| D | DRAWING NUMBER                    | ISSUE            |  |

Contact Code 560