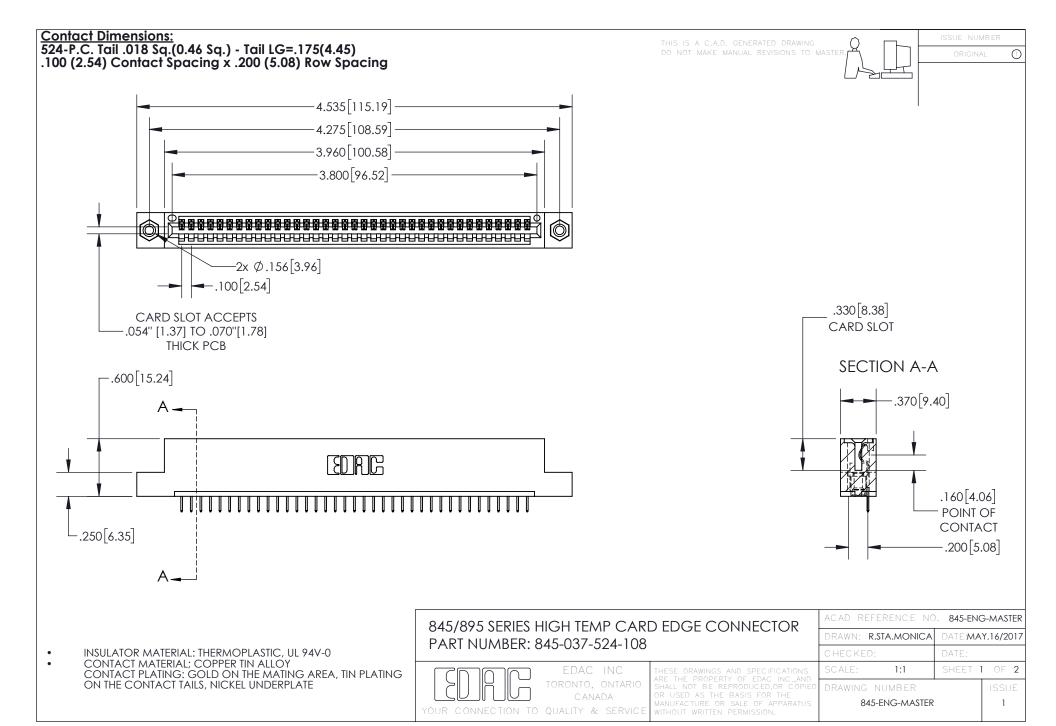

INSULATOR MATERIAL: THERMOPLASTIC POLYESTER, UL 94V-0 DAP MATERIAL AVAILABLE UPON REQUEST

**Contact Code 558** 

CONTACT MATERIAL; COPPER ALLOY CONTACT PLATING: GOLD ON THE MATING AREA, TIN PLATING ON THE CONTACT TAILS, NICKEL UNDERPLATE

## 845/895 SERIES HIGH TEMP CARD EDGE CONNECTOR CONTACT CODE 555,556,558,559,560 DIMENSIONS

YOUR CONNECTION TO QUALITY & SERVICE

Contact Code 559

|   | ACAD REFERENCE NO. 845-ENG-MASTER |                  |  |
|---|-----------------------------------|------------------|--|
|   | DRAWN: R.STA.MONICA               | DATE:MAY.16/2017 |  |
|   | CHECKED:                          | DATE:            |  |
|   | SCALE: 1:1                        | SHEET 2 OF 2     |  |
| D | DRAWING NUMBER                    | ISSUE            |  |

Contact Code 560

845-ENG-MASTER