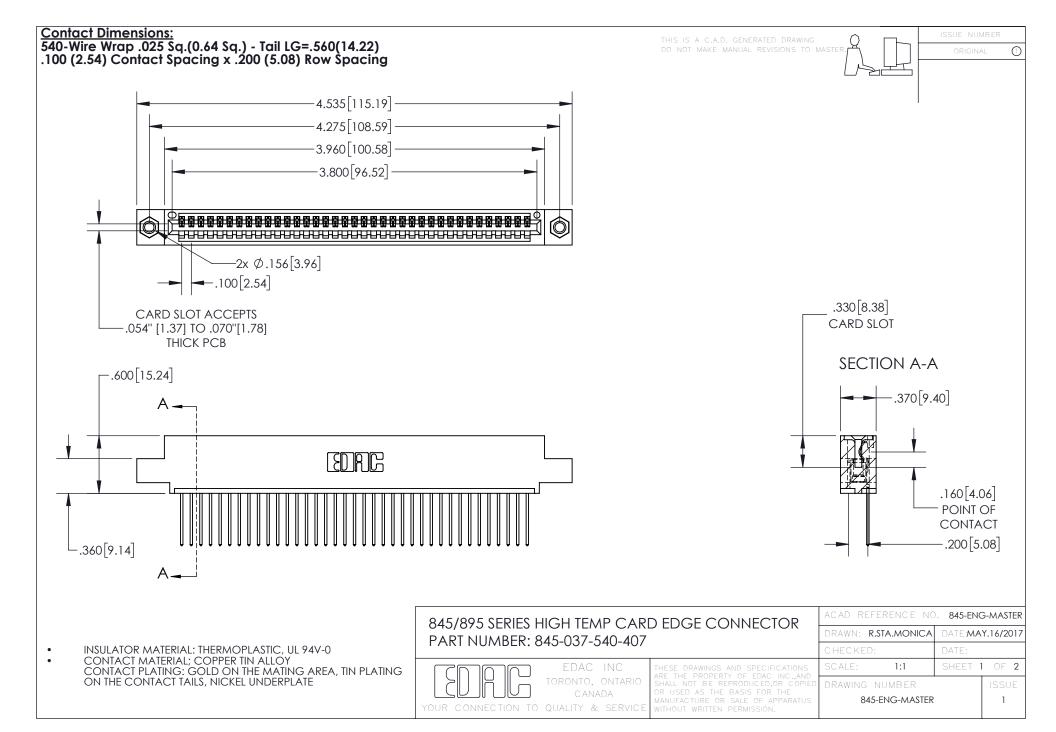

INSULATOR MATERIAL: THERMOPLASTIC POLYESTER, UL 94V-0 DAP MATERIAL AVAILABLE UPON REQUEST

**Contact Code 558** 

CONTACT MATERIAL; COPPER ALLOY CONTACT PLATING: GOLD ON THE MATING AREA, TIN PLATING ON THE CONTACT TAILS, NICKEL UNDERPLATE

## 845/895 SERIES HIGH TEMP CARD EDGE CONNECTOR CONTACT CODE 555,556,558,559,560 DIMENSIONS

YOUR CONNECTION TO QUALITY & SERVICE

Contact Code 559

|   | ACAD REFERENCE NO. 845-ENG-MASTER |                  |  |
|---|-----------------------------------|------------------|--|
|   | DRAWN: R.STA.MONICA               | DATE:MAY.16/2017 |  |
|   | CHECKED:                          | DATE:            |  |
|   | SCALE: 1:1                        | SHEET 2 OF 2     |  |
| D | DRAWING NUMBER                    | ISSUE            |  |

Contact Code 560

845-ENG-MASTER