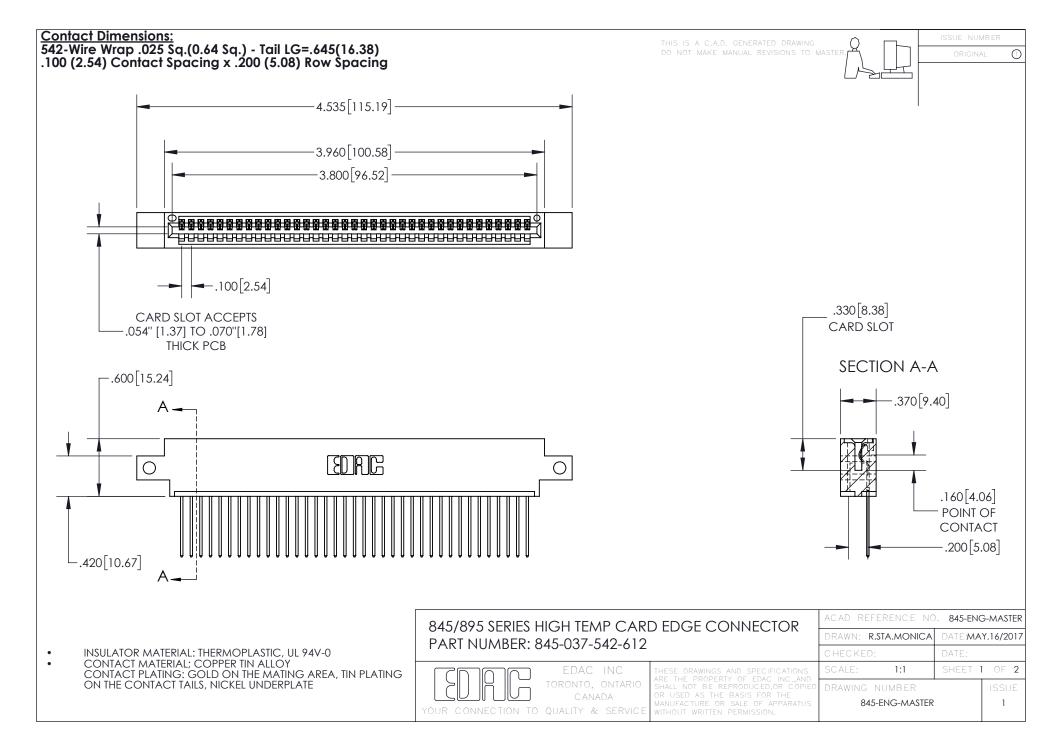

INSULATOR MATERIAL: THERMOPLASTIC POLYESTER, UL 94V-0 DAP MATERIAL AVAILABLE UPON REQUEST

**Contact Code 558** 

CONTACT MATERIAL; COPPER ALLOY CONTACT PLATING: GOLD ON THE MATING AREA, TIN PLATING ON THE CONTACT TAILS, NICKEL UNDERPLATE

## 845/895 SERIES HIGH TEMP CARD EDGE CONNECTOR CONTACT CODE 555,556,558,559,560 DIMENSIONS

YOUR CONNECTION TO QUALITY & SERVICE

Contact Code 559

|   | ACAD REFERENCE NO. 845-ENG-MASTER |                  |  |
|---|-----------------------------------|------------------|--|
|   | DRAWN: R.STA.MONICA               | DATE:MAY.16/2017 |  |
|   | CHECKED:                          | DATE:            |  |
|   | SCALE: 1:1                        | SHEET 2 OF 2     |  |
| D | DRAWING NUMBER                    | ISSUE            |  |

Contact Code 560