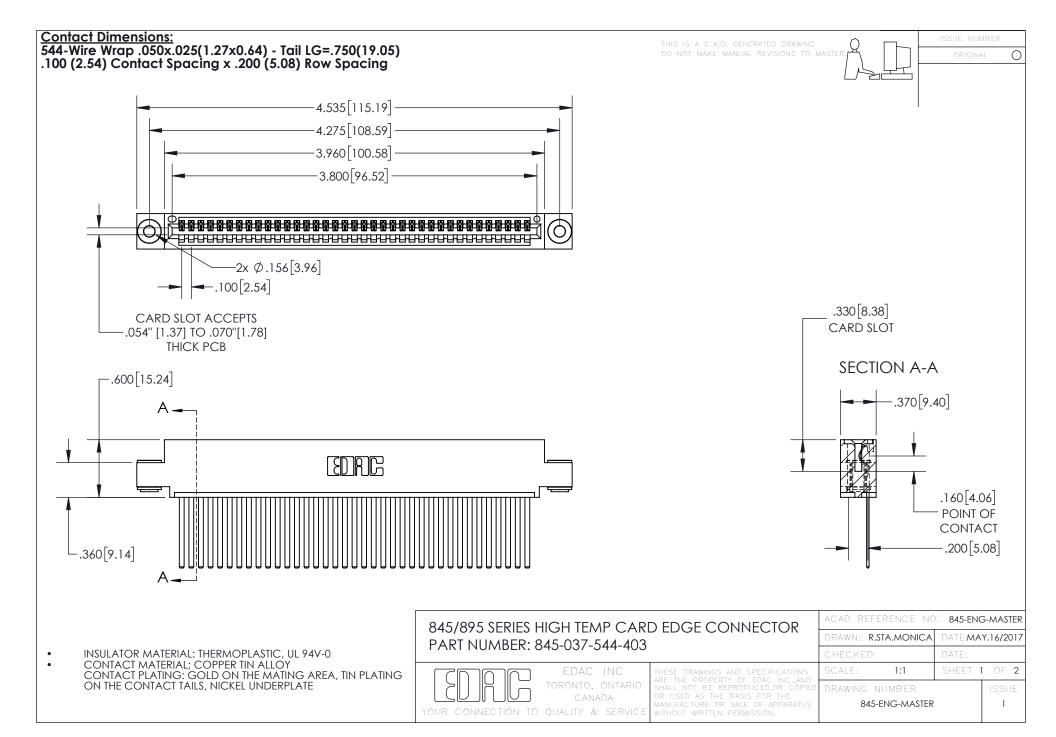

INSULATOR MATERIAL: THERMOPLASTIC POLYESTER, UL 94V-0 DAP MATERIAL AVAILABLE UPON REQUEST

**Contact Code 558** 

CONTACT MATERIAL; COPPER ALLOY CONTACT PLATING: GOLD ON THE MATING AREA, TIN PLATING ON THE CONTACT TAILS, NICKEL UNDERPLATE

## 845/895 SERIES HIGH TEMP CARD EDGE CONNECTOR CONTACT CODE 555,556,558,559,560 DIMENSIONS

YOUR CONNECTION TO QUALITY & SERVICE

Contact Code 559

|   | ACAD REFERENCE NO. 845-ENG-MASTER |                  |  |
|---|-----------------------------------|------------------|--|
|   | DRAWN: R.STA.MONICA               | DATE:MAY.16/2017 |  |
|   | CHECKED:                          | DATE:            |  |
|   | SCALE: 1:1                        | SHEET 2 OF 2     |  |
| D | DRAWING NUMBER                    | ISSUE            |  |

Contact Code 560