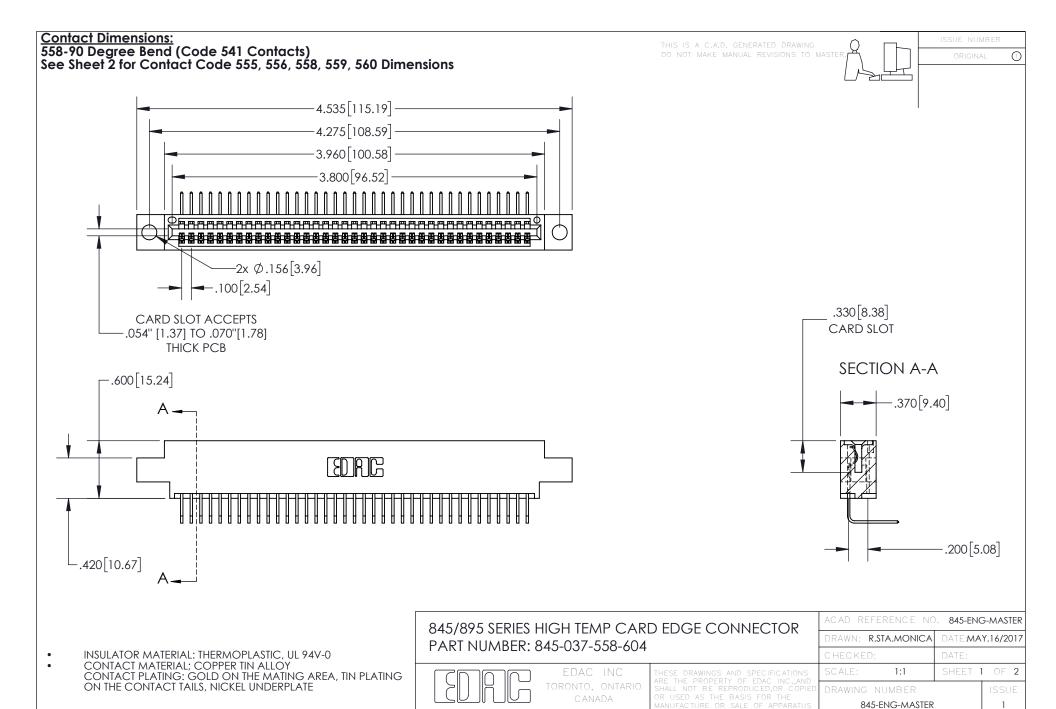

YOUR CONNECTION TO QUALITY & SERVICE

INSULATOR MATERIAL: THERMOPLASTIC POLYESTER, UL 94V-0 DAP MATERIAL AVAILABLE UPON REQUEST

**Contact Code 558** 

CONTACT MATERIAL; COPPER ALLOY CONTACT PLATING: GOLD ON THE MATING AREA, TIN PLATING ON THE CONTACT TAILS, NICKEL UNDERPLATE