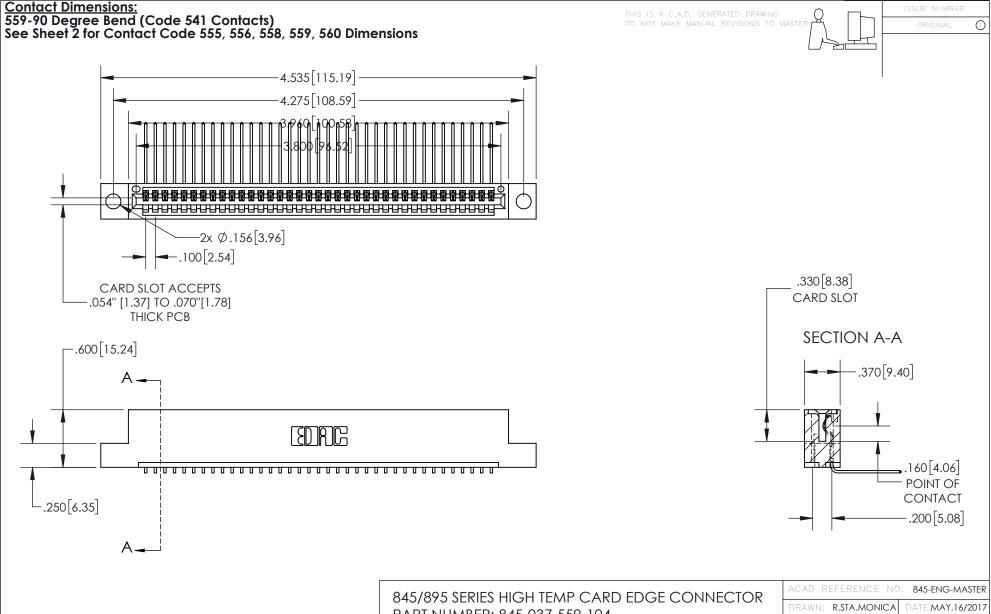

- INSULATOR MATERIAL: THERMOPLASTIC, UL 94V-0
- CONTACT MATERIAL; COPPER TIN ALLOY
  CONTACT PLATING: GOLD ON THE MATING AREA, TIN PLATING
  ON THE CONTACT TAILS, NICKEL UNDERPLATE

| 845/895 SERIES HIGH TEMP CARD EDGE CONNECTOR | 5 |
|----------------------------------------------|---|
| PART NUMBER: 845-037-559-104                 |   |

YOUR CONNECTION TO QUALITY & SERVICE

CANADA

| ACAD REFERENCE NO. 845-ENG-MASTER |                  |  |
|-----------------------------------|------------------|--|
| DRAWN: R.STA.MONICA               | DATE:MAY.16/2017 |  |
| CHECKED:                          | DATE:            |  |
| SCALE: 1:1                        | SHEET 1 OF 2     |  |
| DRAWING NUMBER                    | ISSUE            |  |
| 845-ENG-MASTER                    | : 1              |  |