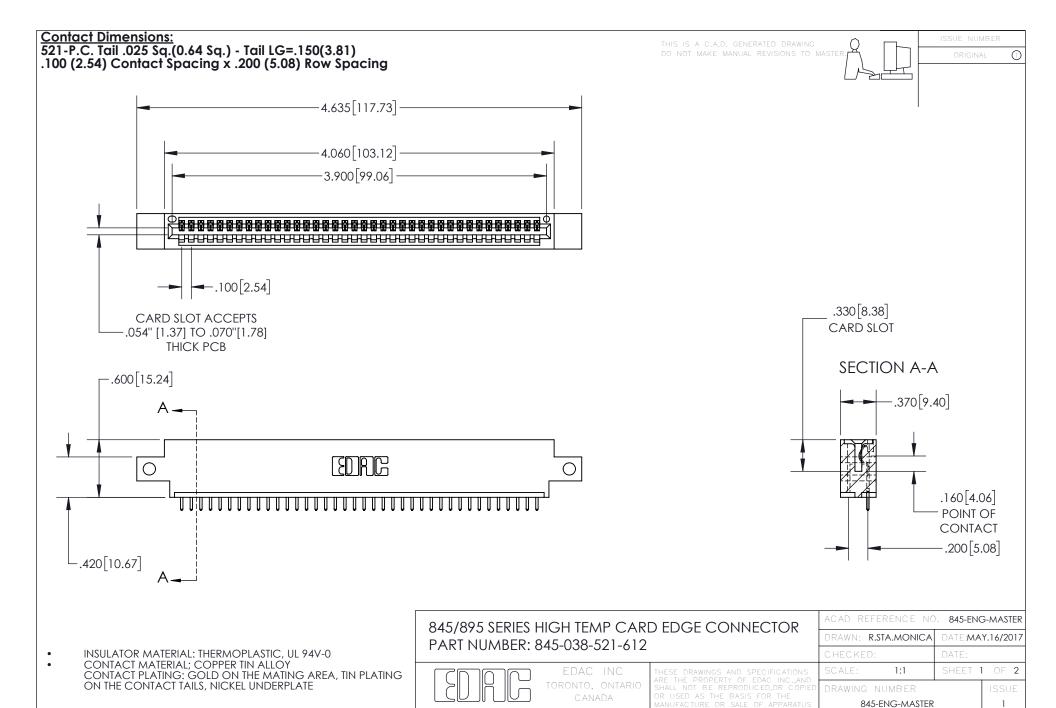

YOUR CONNECTION TO QUALITY & SERVICE

- INSULATOR MATERIAL: THERMOPLASTIC POLYESTER, UL 94V-0 DAP MATERIAL AVAILABLE UPON REQUEST
- CONTACT MATERIAL; COPPER ALLOY

CONTACT PLATING: GOLD ON THE MATING AREA, TIN PLATING ON THE CONTACT TAILS, NICKEL UNDERPLATE