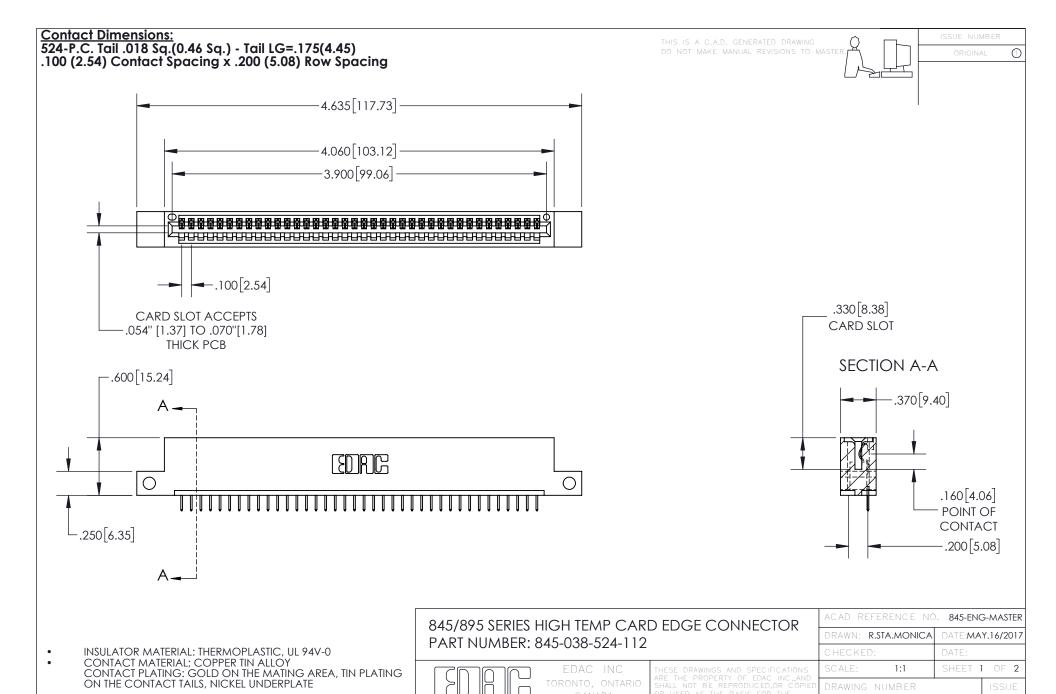

YOUR CONNECTION TO QUALITY & SERVICE

845-ENG-MASTER

- INSULATOR MATERIAL: THERMOPLASTIC POLYESTER, UL 94V-0 DAP MATERIAL AVAILABLE UPON REQUEST
- CONTACT MATERIAL; COPPER ALLOY

CONTACT PLATING: GOLD ON THE MATING AREA, TIN PLATING ON THE CONTACT TAILS, NICKEL UNDERPLATE

## 845/895 SERIES HIGH TEMP CARD EDGE CONNECTOR CONTACT CODE 555,556,558,559,560 DIMENSIONS

YOUR CONNECTION TO QUALITY & SERVICE

|   | ACAD REFERENCE NO   | . 845-ENG-MASTER |
|---|---------------------|------------------|
|   | DRAWN: R.STA.MONICA | DATE:MAY.16/2017 |
|   | CHECKED:            | DATE:            |
|   | SCALE: 1:1          | SHEET 2 OF 2     |
| D | DRAWING NUMBER      | ISSUE            |

845-ENG-MASTER