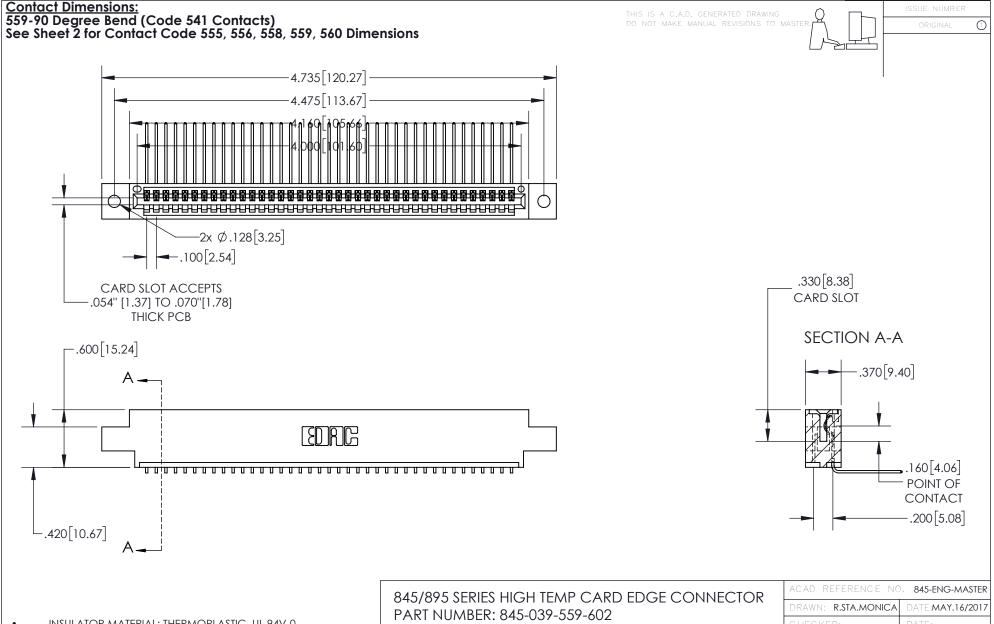

INSULATOR MATERIAL: THERMOPLASTIC, UL 94V-0 CONTACT MATERIAL; COPPER TIN ALLOY
CONTACT PLATING: GOLD ON THE MATING AREA, TIN PLATING
ON THE CONTACT TAILS, NICKEL UNDERPLATE

YOUR CONNECTION TO QUALITY & SERVICE

|   | ACAD REFERENCE NO. 845-ENG-MASTER |                 |           |  |
|---|-----------------------------------|-----------------|-----------|--|
|   | DRAWN: R.STA.MONICA               | DATE: <b>MA</b> | Y.16/2017 |  |
|   | CHECKED:                          | DATE:           |           |  |
|   | SCALE: 1:1                        | SHEET 1         | OF 2      |  |
| D | DRAWING NUMBER                    |                 | ISSUE     |  |
|   | 845-ENG-MASTER                    |                 | 1         |  |