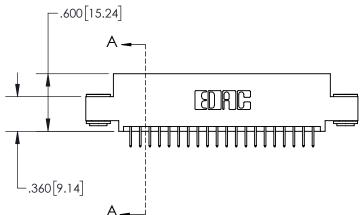

ORIGINAL

.330[8.38]
CARD SLOT

SECTION A-A

.160[4.06]
POINT OF
CONTACT
-.200[5.08]

845/895 SERIES HIGH TEMP CARD EDGE CONNECTOR PART NUMBER: 845-040-524-503

EDNC

EDAC INC TORONTO, ONTARIO CANADA

ARE THE PROPERTY OF EDAC INC.,AND SHALL NOT BE REPRODUCED,OR COPIE OR USED AS THE BASIS FOR THE MANUFACTURE OR SALE OF APPARATUS E WITHOUT WRITTEN PERMISSION.