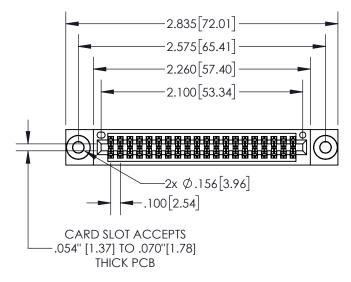

## Contact Dimensions: 524-P.C. Tail .018 Sq.(0.46 Sq.) - Tail LG=.175(4.45) .100 (2.54) Contact Spacing x .200 (5.08) Row Spacing

INSULATOR MATERIAL: THERMOPLASTIC, UL 94V-0

THIS IS A C.A.D. GENERATED DRAWING DO NOT MAKE MANUAL REVISIONS TO MASTI

ORIGINAL

.330[8.38]
CARD SLOT

SECTION A-A

.160[4.06]
POINT OF
CONTACT
-.200[5.08]

845/895 SERIES HIGH TEMP CARD EDGE CONNECTOR PART NUMBER: 845-040-524-503

EDNC

EDAC INC TORONTO, ONTARIO CANADA

ARE THE PROPERTY OF EDAC INC.,AND SHALL NOT BE REPRODUCED,OR COPIE OR USED AS THE BASIS FOR THE MANUFACTURE OR SALE OF APPARATUS E WITHOUT WRITTEN PERMISSION.