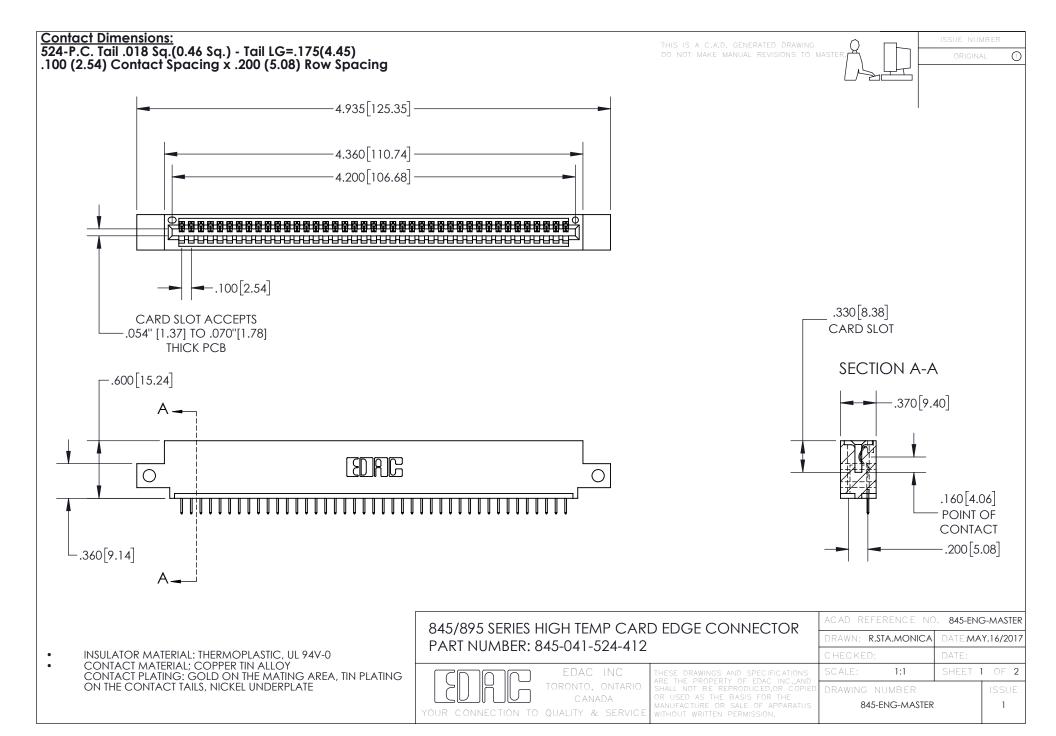

INSULATOR MATERIAL: THERMOPLASTIC POLYESTER, UL 94V-0 DAP MATERIAL AVAILABLE UPON REQUEST

**Contact Code 558** 

CONTACT MATERIAL; COPPER ALLOY CONTACT PLATING: GOLD ON THE MATING AREA, TIN PLATING ON THE CONTACT TAILS, NICKEL UNDERPLATE

## 845/895 SERIES HIGH TEMP CARD EDGE CONNECTOR CONTACT CODE 555,556,558,559,560 DIMENSIONS

YOUR CONNECTION TO QUALITY & SERVICE

Contact Code 559

|   | ACAD REFERENCE NO. 845-ENG-MASTER |                  |  |
|---|-----------------------------------|------------------|--|
|   | DRAWN: R.STA.MONICA               | DATE:MAY.16/2017 |  |
|   | CHECKED:                          | DATE:            |  |
|   | SCALE: 1:1                        | SHEET 2 OF 2     |  |
| D | DRAWING NUMBER                    | ISSUE            |  |

Contact Code 560

845-ENG-MASTER