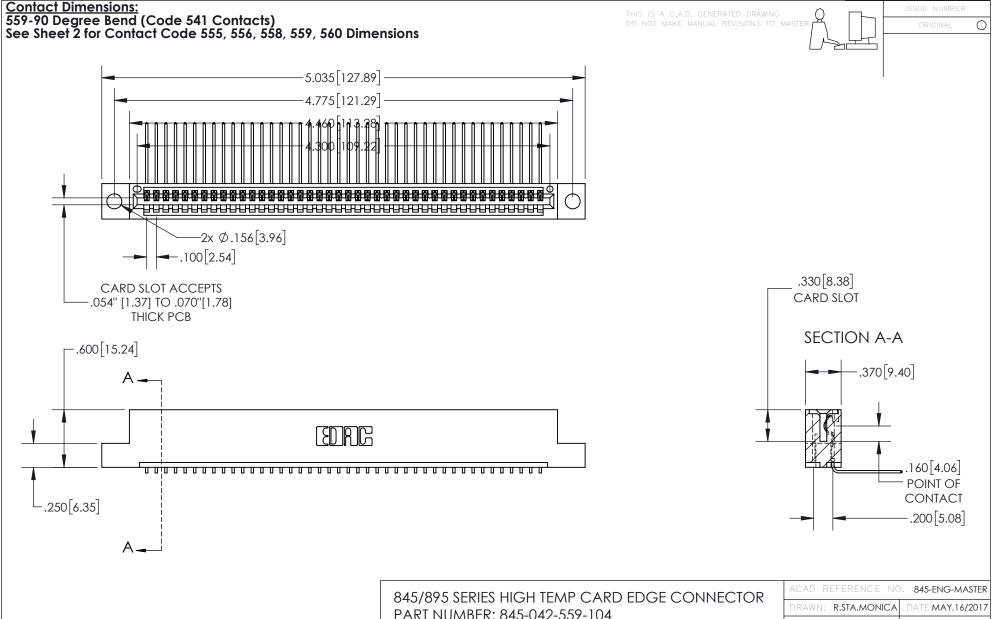

- INSULATOR MATERIAL: THERMOPLASTIC, UL 94V-0
- CONTACT MATERIAL; COPPER TIN ALLOY
  CONTACT PLATING: GOLD ON THE MATING AREA, TIN PLATING
  ON THE CONTACT TAILS, NICKEL UNDERPLATE

PART NUMBER: 845-042-559-104

YOUR CONNECTION TO QUALITY & SERVICE

| ACAD REFERENCE NO. 845-ENG-MASTER |                  |
|-----------------------------------|------------------|
| DRAWN: R.STA.MONICA               | DATE:MAY.16/2017 |
| CHECKED:                          | DATE:            |
| SCALE: 1:1                        | SHEET 1 OF 2     |
| DRAWING NUMBER                    | ISSUE            |
| 845-ENG-MASTER                    | 1                |