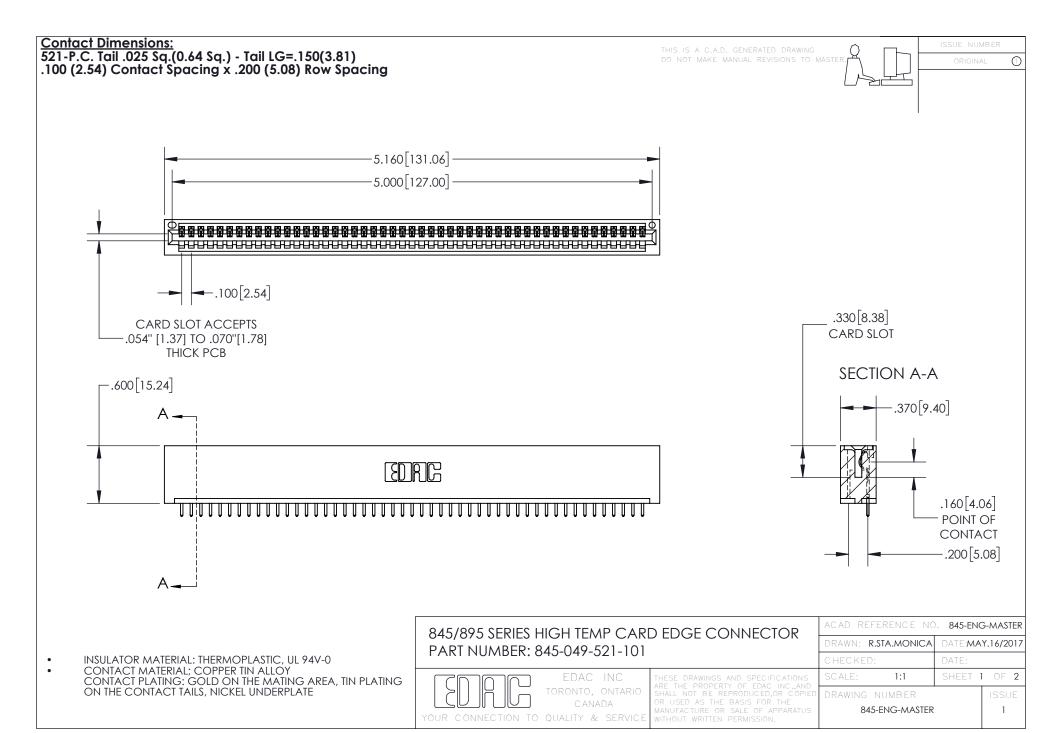

INSULATOR MATERIAL: THERMOPLASTIC POLYESTER, UL 94V-0 DAP MATERIAL AVAILABLE UPON REQUEST

**Contact Code 558** 

CONTACT MATERIAL; COPPER ALLOY CONTACT PLATING: GOLD ON THE MATING AREA, TIN PLATING ON THE CONTACT TAILS, NICKEL UNDERPLATE

## 845/895 SERIES HIGH TEMP CARD EDGE CONNECTOR CONTACT CODE 555,556,558,559,560 DIMENSIONS

YOUR CONNECTION TO QUALITY & SERVICE

Contact Code 559

|   | ACAD REFERENCE NO. 845-ENG-MASTER |                  |  |
|---|-----------------------------------|------------------|--|
|   | DRAWN: R.STA.MONICA               | DATE:MAY.16/2017 |  |
|   | CHECKED:                          | DATE:            |  |
|   | SCALE: 1:1                        | SHEET 2 OF 2     |  |
| D | DRAWING NUMBER                    | ISSUE            |  |

Contact Code 560

845-ENG-MASTER