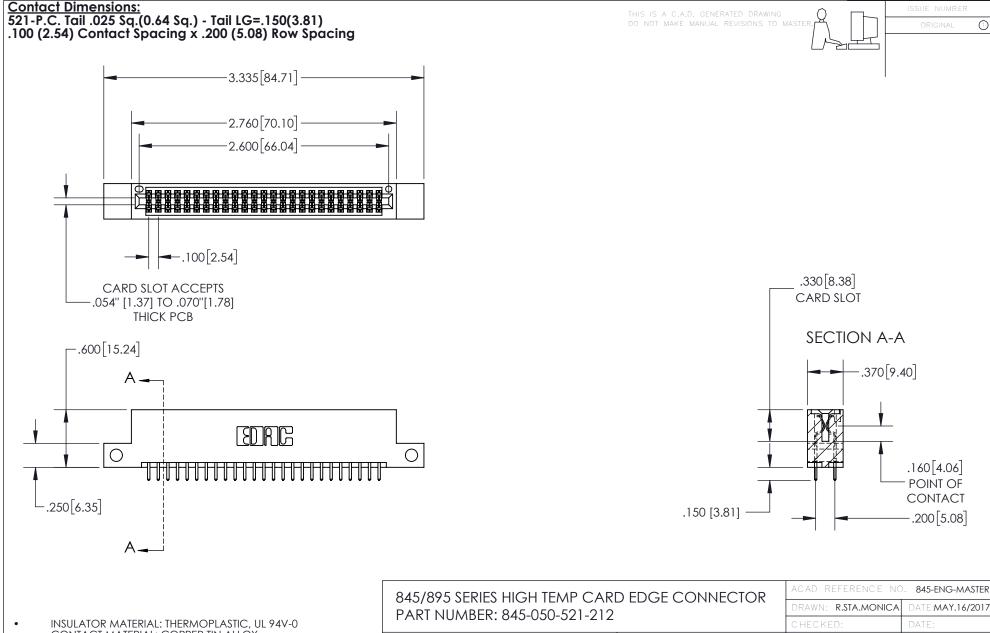

## 845/895 SERIES HIGH TEMP CARD EDGE CONNECTOR CONTACT CODE 555,556,558,559,560 DIMENSIONS

YOUR CONNECTION TO QUALITY & SERVICE

|   | ACAD REFERENCE NO   | . 845-ENG-MASTER |
|---|---------------------|------------------|
|   | DRAWN: R.STA.MONICA | DATE:MAY.16/2017 |
|   | CHECKED:            | DATE:            |
|   | SCALE: 1:1          | SHEET 2 OF 2     |
| D | DRAWING NUMBER      | ISSUE            |