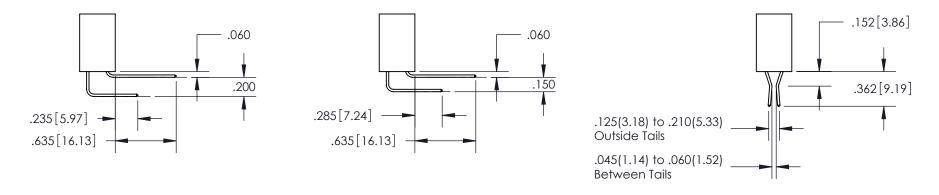

## 845/895 SERIES HIGH TEMP CARD EDGE CONNECTOR CONTACT CODE 555,556,558,559,560 DIMENSIONS

YOUR CONNECTION TO QUALITY & SERVICE

Contact Code 559

|   | ACAD REFERENCE NO. 845-ENG-MASTE |                  |  |
|---|----------------------------------|------------------|--|
|   | DRAWN: R.STA.MONICA              | DATE:MAY.16/2017 |  |
|   | CHECKED:                         | DATE:            |  |
|   | SCALE: 1:1                       | SHEET 2 OF 2     |  |
| D | DRAWING NUMBER                   | ISSUE            |  |

Contact Code 560

845-ENG-MASTER