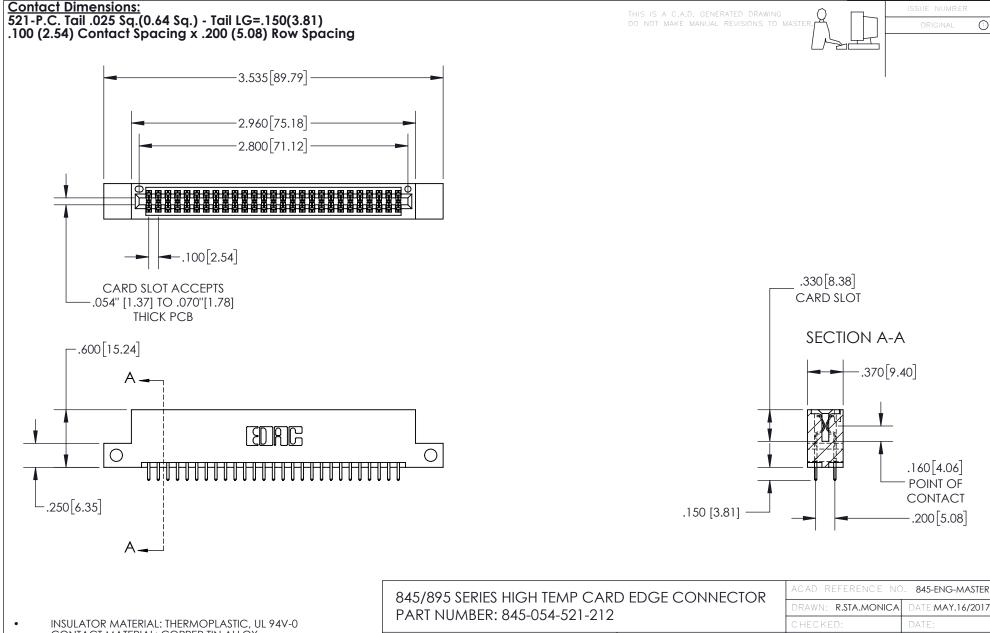

## 845/895 SERIES HIGH TEMP CARD EDGE CONNECTOR CONTACT CODE 555,556,558,559,560 DIMENSIONS

YOUR CONNECTION TO QUALITY & SERVICE

|   | ACAD REFERENCE NO   | . 845-ENG-MASTER |
|---|---------------------|------------------|
|   | DRAWN: R.STA.MONICA | DATE:MAY.16/2017 |
|   | CHECKED:            | DATE:            |
|   | SCALE: 1:1          | SHEET 2 OF 2     |
| D | DRAWING NUMBER      | ISSUE            |