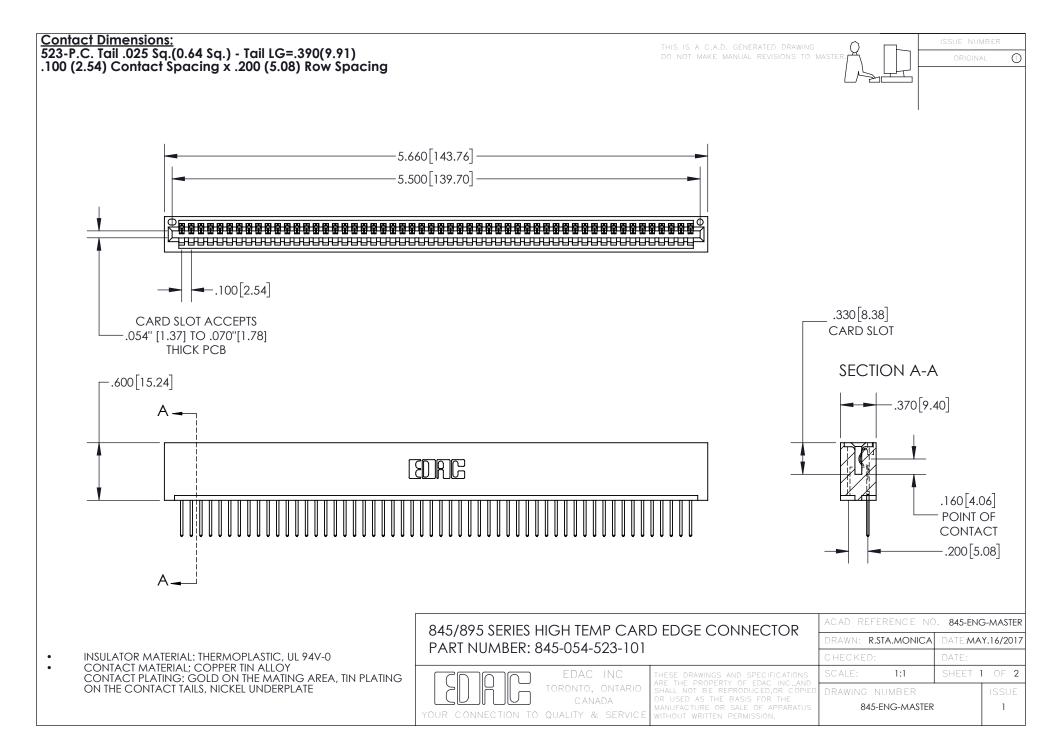

INSULATOR MATERIAL: THERMOPLASTIC POLYESTER, UL 94V-0 DAP MATERIAL AVAILABLE UPON REQUEST

**Contact Code 558** 

CONTACT MATERIAL; COPPER ALLOY CONTACT PLATING: GOLD ON THE MATING AREA, TIN PLATING ON THE CONTACT TAILS, NICKEL UNDERPLATE

## 845/895 SERIES HIGH TEMP CARD EDGE CONNECTOR CONTACT CODE 555,556,558,559,560 DIMENSIONS

YOUR CONNECTION TO QUALITY & SERVICE

Contact Code 559

|   | ACAD REFERENCE NO. 845-ENG-MASTER |                  |  |
|---|-----------------------------------|------------------|--|
|   | DRAWN: R.STA.MONICA               | DATE:MAY.16/2017 |  |
|   | CHECKED:                          | DATE:            |  |
|   | SCALE: 1:1                        | SHEET 2 OF 2     |  |
| D | DRAWING NUMBER                    | ISSUE            |  |

Contact Code 560