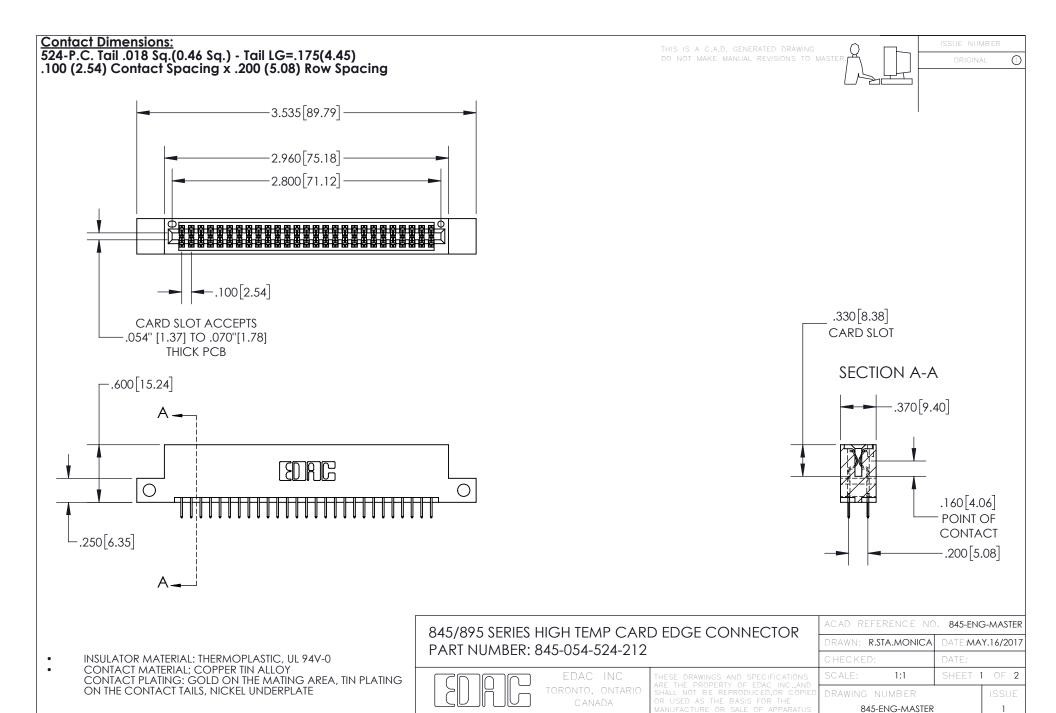

YOUR CONNECTION TO QUALITY & SERVICE

- INSULATOR MATERIAL: THERMOPLASTIC POLYESTER, UL 94V-0 DAP MATERIAL AVAILABLE UPON REQUEST
- CONTACT MATERIAL; COPPER ALLOY

CONTACT PLATING: GOLD ON THE MATING AREA, TIN PLATING ON THE CONTACT TAILS, NICKEL UNDERPLATE