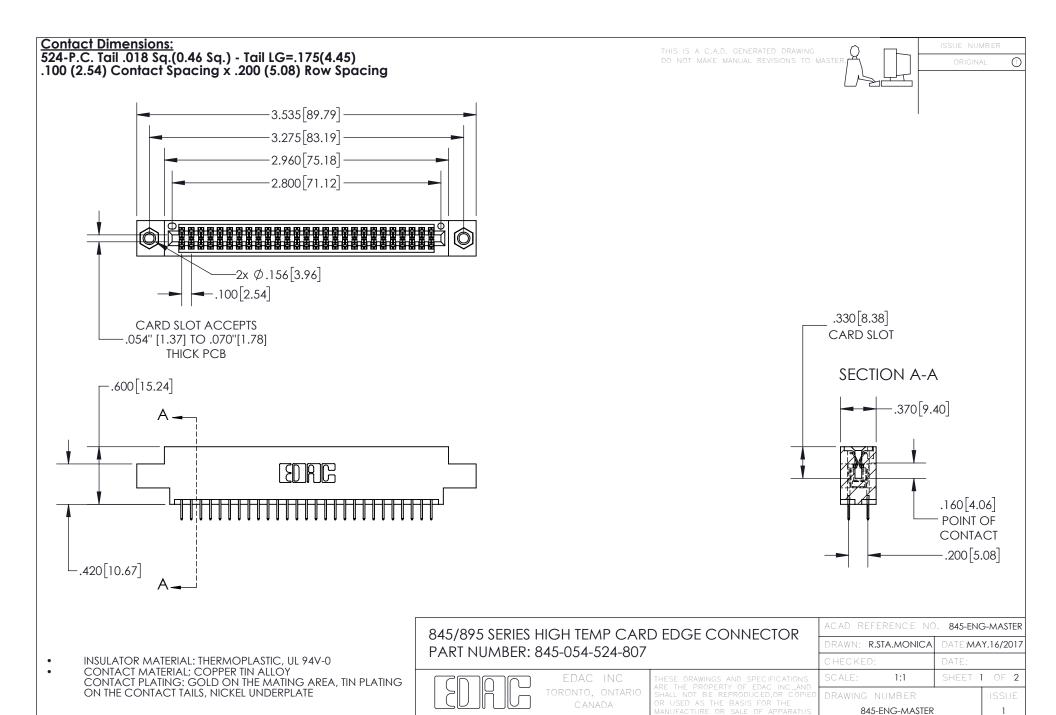

YOUR CONNECTION TO QUALITY & SERVICE

- INSULATOR MATERIAL: THERMOPLASTIC POLYESTER, UL 94V-0 DAP MATERIAL AVAILABLE UPON REQUEST
- CONTACT MATERIAL; COPPER ALLOY

CONTACT PLATING: GOLD ON THE MATING AREA, TIN PLATING ON THE CONTACT TAILS, NICKEL UNDERPLATE