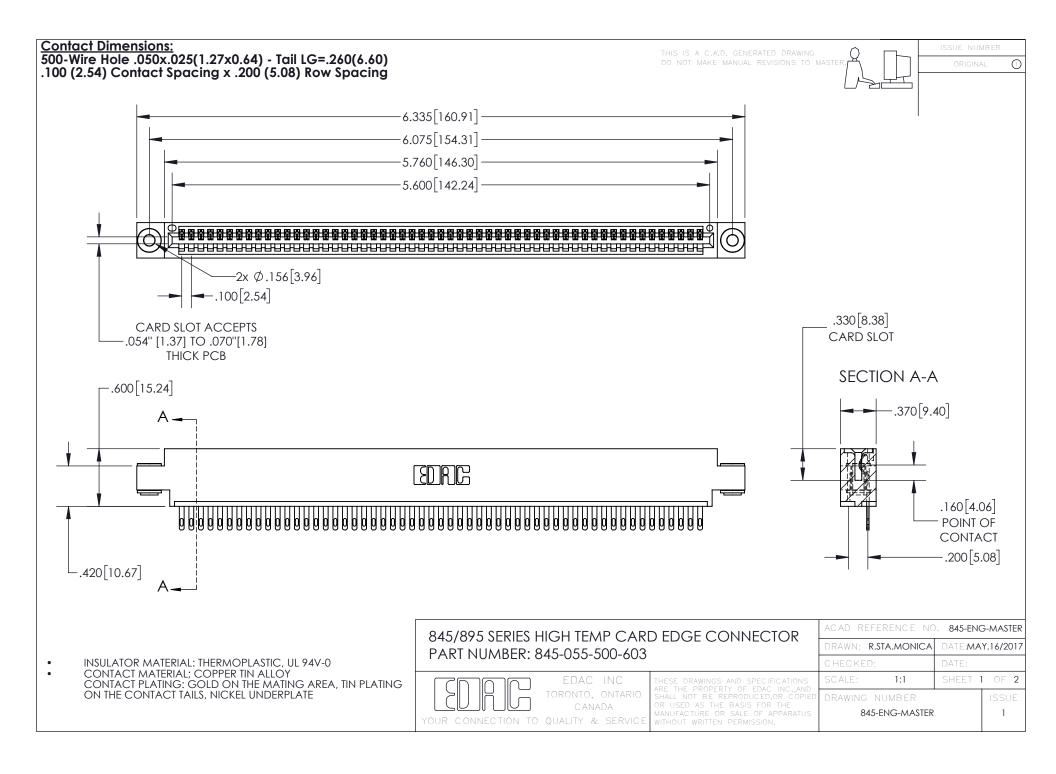

## 845/895 SERIES HIGH TEMP CARD EDGE CONNECTOR CONTACT CODE 555,556,558,559,560 DIMENSIONS

YOUR CONNECTION TO QUALITY & SERVICE

Contact Code 559

|   | ACAD REFERENCE NO. 845-ENG-MASTER |                  |  |
|---|-----------------------------------|------------------|--|
|   | DRAWN: R.STA.MONICA               | DATE:MAY.16/2017 |  |
|   | CHECKED:                          | DATE:            |  |
|   | SCALE: 1:1                        | SHEET 2 OF 2     |  |
| D | DRAWING NUMBER                    | ISSUE            |  |