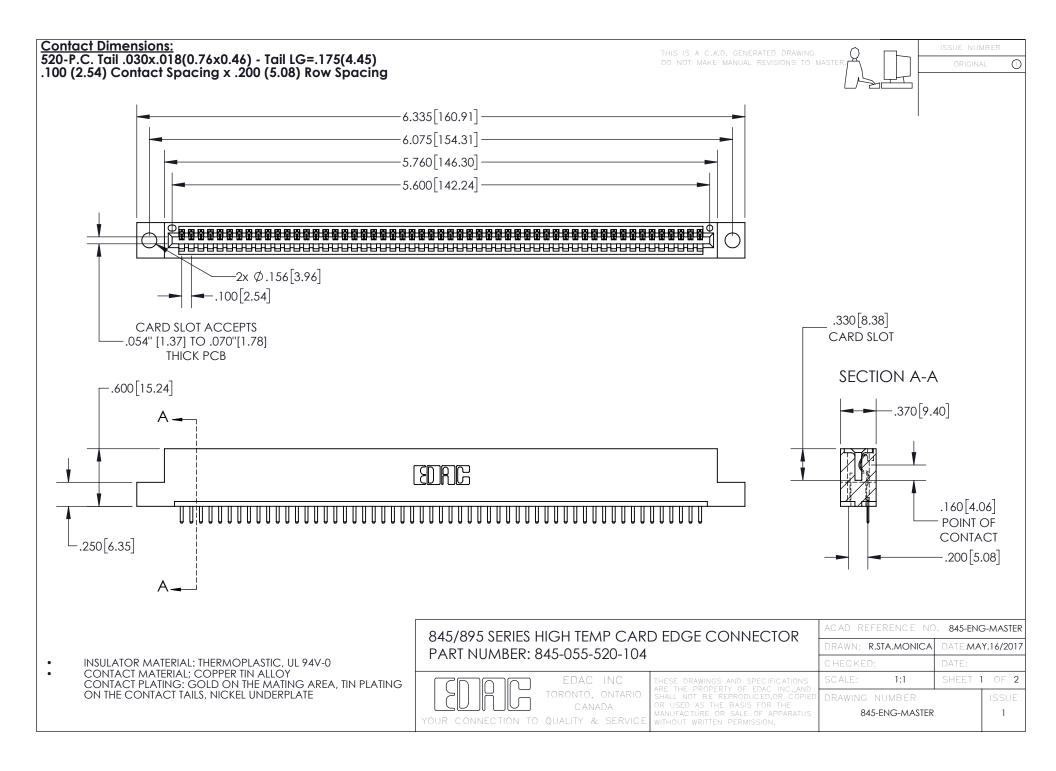

INSULATOR MATERIAL: THERMOPLASTIC POLYESTER, UL 94V-0 DAP MATERIAL AVAILABLE UPON REQUEST

**Contact Code 558** 

CONTACT MATERIAL; COPPER ALLOY CONTACT PLATING: GOLD ON THE MATING AREA, TIN PLATING ON THE CONTACT TAILS, NICKEL UNDERPLATE

## 845/895 SERIES HIGH TEMP CARD EDGE CONNECTOR CONTACT CODE 555,556,558,559,560 DIMENSIONS

YOUR CONNECTION TO QUALITY & SERVICE

Contact Code 559

|   | ACAD REFERENCE NO. 845-ENG-MASTER |                  |  |
|---|-----------------------------------|------------------|--|
|   | DRAWN: R.STA.MONICA               | DATE:MAY.16/2017 |  |
|   | CHECKED:                          | DATE:            |  |
|   | SCALE: 1:1                        | SHEET 2 OF 2     |  |
| D | DRAWING NUMBER                    | ISSUE            |  |

Contact Code 560