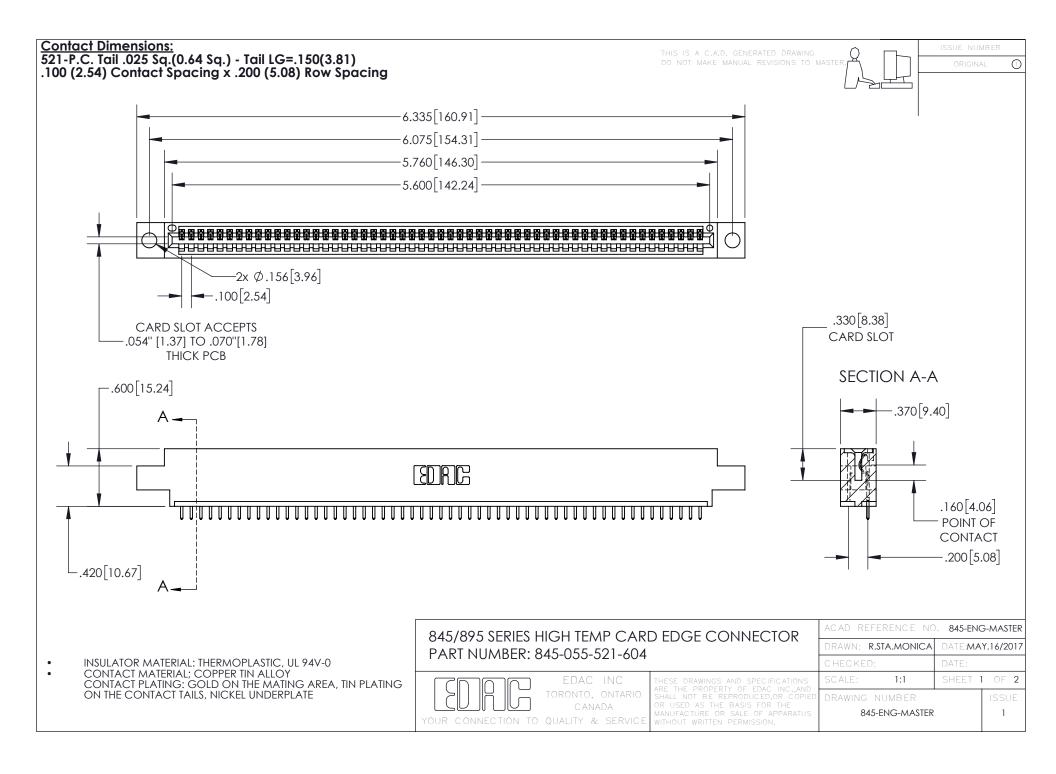

INSULATOR MATERIAL: THERMOPLASTIC POLYESTER, UL 94V-0 DAP MATERIAL AVAILABLE UPON REQUEST

**Contact Code 558** 

CONTACT MATERIAL; COPPER ALLOY CONTACT PLATING: GOLD ON THE MATING AREA, TIN PLATING ON THE CONTACT TAILS, NICKEL UNDERPLATE

## 845/895 SERIES HIGH TEMP CARD EDGE CONNECTOR CONTACT CODE 555,556,558,559,560 DIMENSIONS

YOUR CONNECTION TO QUALITY & SERVICE

Contact Code 559

|   | ACAD REFERENCE NO. 845-ENG-MASTER |                  |  |
|---|-----------------------------------|------------------|--|
|   | DRAWN: R.STA.MONICA               | DATE:MAY.16/2017 |  |
|   | CHECKED:                          | DATE:            |  |
|   | SCALE: 1:1                        | SHEET 2 OF 2     |  |
| D | DRAWING NUMBER                    | ISSUE            |  |

Contact Code 560