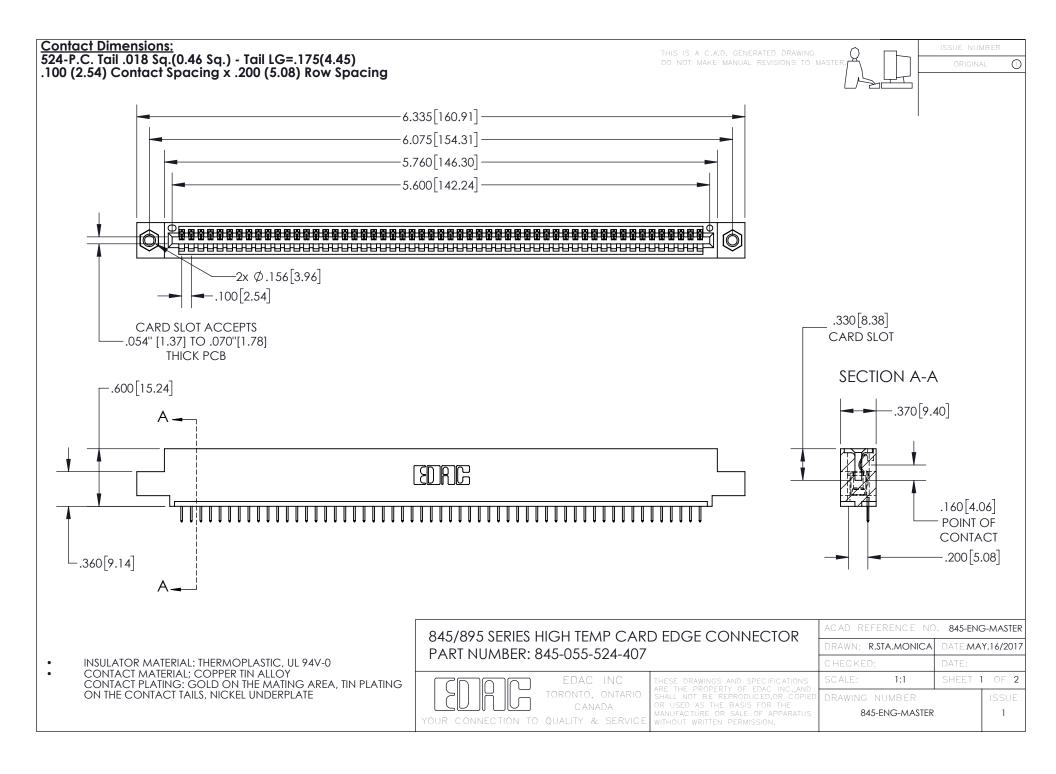

INSULATOR MATERIAL: THERMOPLASTIC POLYESTER, UL 94V-0 DAP MATERIAL AVAILABLE UPON REQUEST

**Contact Code 558** 

CONTACT MATERIAL; COPPER ALLOY CONTACT PLATING: GOLD ON THE MATING AREA, TIN PLATING ON THE CONTACT TAILS, NICKEL UNDERPLATE

## 845/895 SERIES HIGH TEMP CARD EDGE CONNECTOR CONTACT CODE 555,556,558,559,560 DIMENSIONS

YOUR CONNECTION TO QUALITY & SERVICE

Contact Code 559

|   | ACAD REFERENCE NO. 845-ENG-MASTER |                  |  |
|---|-----------------------------------|------------------|--|
|   | DRAWN: R.STA.MONICA               | DATE:MAY.16/2017 |  |
|   | CHECKED:                          | DATE:            |  |
|   | SCALE: 1:1                        | SHEET 2 OF 2     |  |
| D | DRAWING NUMBER                    | ISSUE            |  |

Contact Code 560