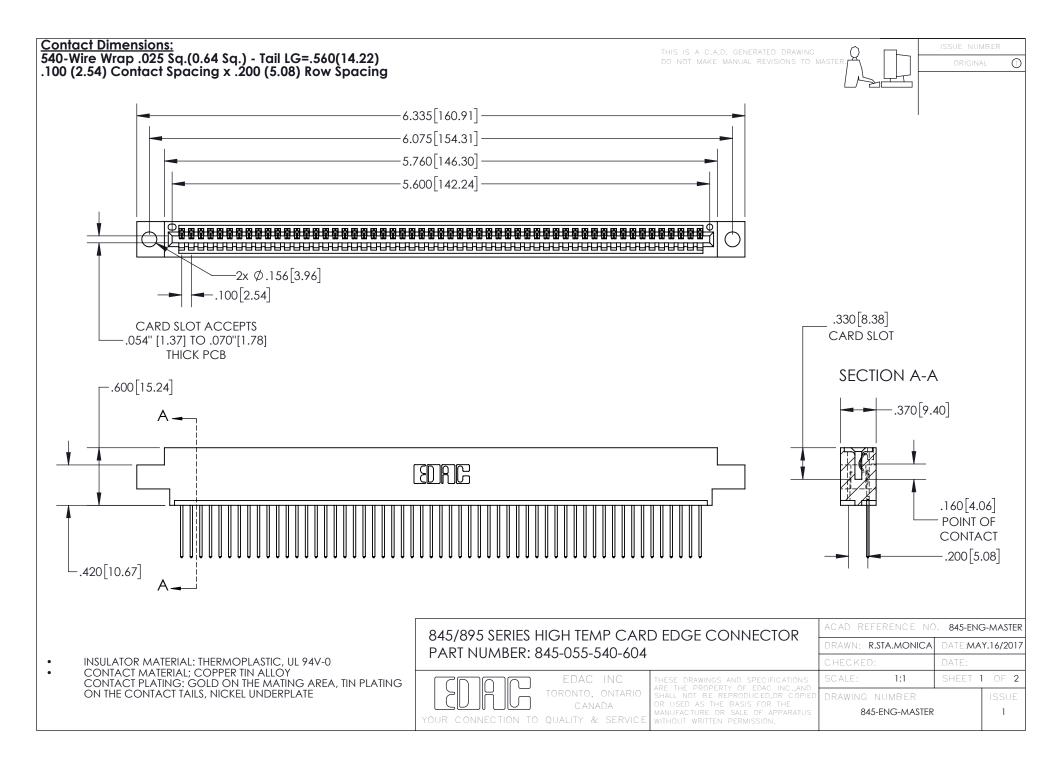

INSULATOR MATERIAL: THERMOPLASTIC POLYESTER, UL 94V-0 DAP MATERIAL AVAILABLE UPON REQUEST

**Contact Code 558** 

CONTACT MATERIAL; COPPER ALLOY CONTACT PLATING: GOLD ON THE MATING AREA, TIN PLATING ON THE CONTACT TAILS, NICKEL UNDERPLATE

## 845/895 SERIES HIGH TEMP CARD EDGE CONNECTOR CONTACT CODE 555,556,558,559,560 DIMENSIONS

YOUR CONNECTION TO QUALITY & SERVICE

Contact Code 559

|   | ACAD REFERENCE NO. 845-ENG-MASTER |                  |  |
|---|-----------------------------------|------------------|--|
|   | DRAWN: R.STA.MONICA               | DATE:MAY.16/2017 |  |
|   | CHECKED:                          | DATE:            |  |
|   | SCALE: 1:1                        | SHEET 2 OF 2     |  |
| D | DRAWING NUMBER                    | ISSUE            |  |

Contact Code 560