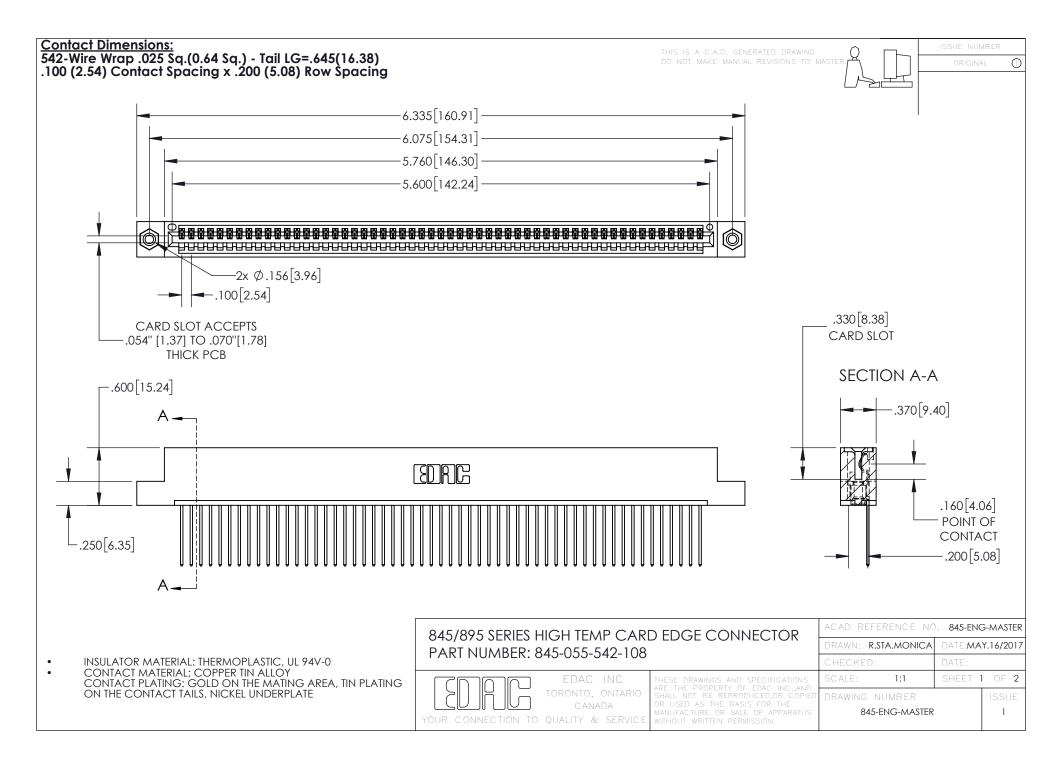

INSULATOR MATERIAL: THERMOPLASTIC POLYESTER, UL 94V-0 DAP MATERIAL AVAILABLE UPON REQUEST

**Contact Code 558** 

CONTACT MATERIAL; COPPER ALLOY CONTACT PLATING: GOLD ON THE MATING AREA, TIN PLATING ON THE CONTACT TAILS, NICKEL UNDERPLATE

## 845/895 SERIES HIGH TEMP CARD EDGE CONNECTOR CONTACT CODE 555,556,558,559,560 DIMENSIONS

YOUR CONNECTION TO QUALITY & SERVICE

Contact Code 559

|   | ACAD REFERENCE NO. 845-ENG-MASTER |                  |  |
|---|-----------------------------------|------------------|--|
|   | DRAWN: R.STA.MONICA               | DATE:MAY.16/2017 |  |
|   | CHECKED:                          | DATE:            |  |
|   | SCALE: 1:1                        | SHEET 2 OF 2     |  |
| D | DRAWING NUMBER                    | ISSUE            |  |

Contact Code 560